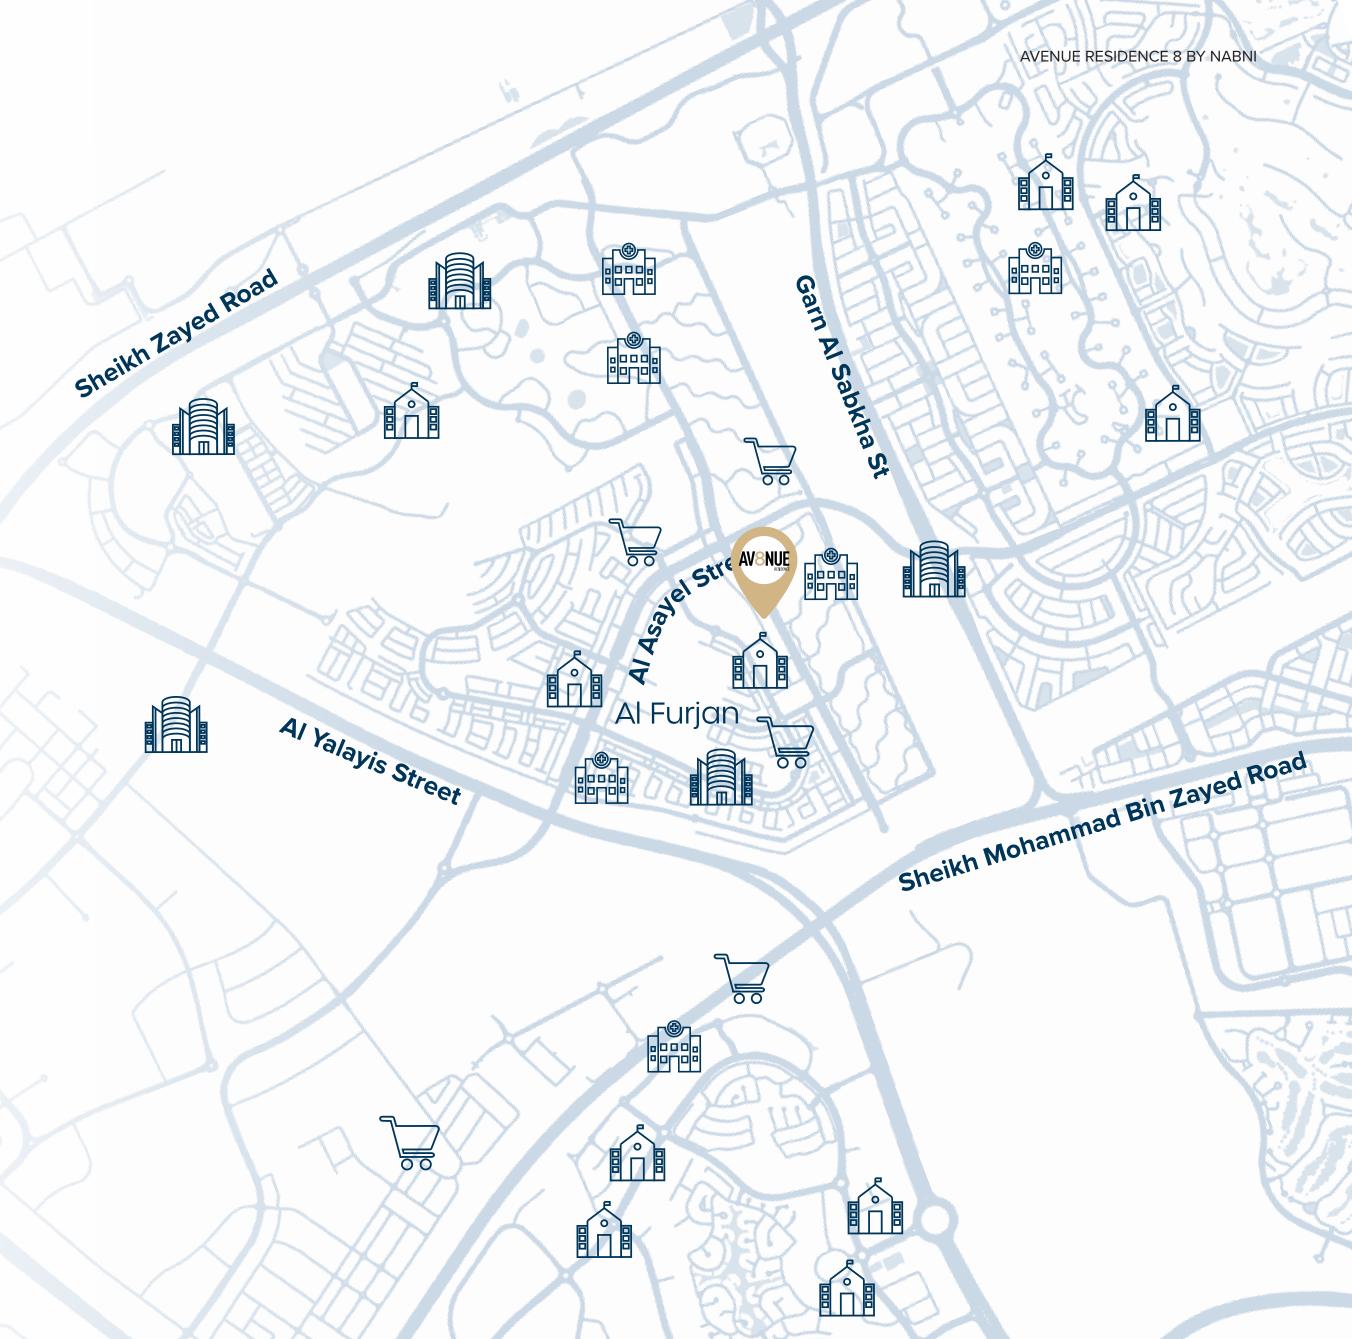

### ATTRACTIONS & FACILITIES

- Chubby Cheeks Nursery
- The Arbor School
- Nibras Int. School
- Arcadia Global School
- Bright Riders School
- DPS School
- Dubai British School
- Emirates International School-Meadows
- Dubai International Academy
- Dove Green
- Durham School Dubai

- The Pavilion
- Ibn Battuta Mall
- Xpo Mall
- Grand Mini Mall, Jebel Ali
- Shoppers Mall
- Jebel Ali Mall
- Festival Plaza
- Centrepoint Store

- Advanced Care Oncology
- NMC Speciality Hospital
- Life Medical Centre
- Aster Clinic
- Medcare Medical Centre
- Mediclinic Meadows

- Carrefour
- Spinneys
- West Zone
- Central Hypermarket
- Emerald Minimart
- Zabeel Oasis Supermarket