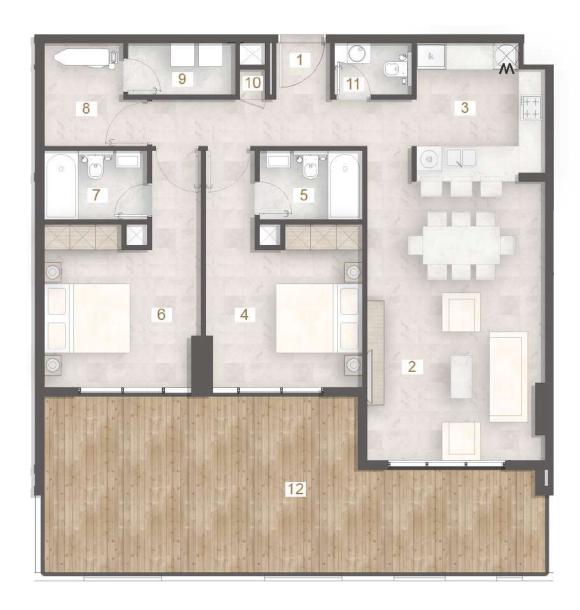

#### 3 BHK + MAID (T)

UNIT - 105

#### Legend (Meters)

| 1. Entrance        | 0.80 x 1.20 |
|--------------------|-------------|
| 2. Living & Dining | 7.10 x 5.80 |
| 3. Kitchen         | 2.60 x 4.35 |
| 4. Master Bedroom  | 4.08 x 3.65 |
| 5. Master Wardrobe | 2.40 x 1.70 |
| 6. Master Bathroom | 3.70 x 2.20 |
| 7. Bedroom 1       | 4.50 x 3.65 |
| 8. Bathroom 1      | 1.60 x 2.40 |

| 9. Bedroom 2    | 4.50 x 3.65   |
|-----------------|---------------|
| 10. Bathroom 2  | 1.60 x 2.40   |
| 11. Maid's Room | 2.40 x 2.10   |
| 12. Maid's Bath | 2.40 x 1.20   |
| 13. Guest Wash  | 2.40 × 1.10   |
| 14. Terrace 1   | 20.17 x 13.70 |
| 15. Terrace 2   | 8.29 x 6.15   |

| UNIT | TYPE          | FLOOR | SUITE  | E AREA   | BALC/T | ERRACE   | ТОТА   | L AREA   |   |
|------|---------------|-------|--------|----------|--------|----------|--------|----------|---|
|      |               | LEVEL | SQ. M. | SQ. FT.  | SQ. M. | SQ. FT.  | SQ. M. | SQ. FT.  | ı |
| 105  | 3BHK+MAID (T) | 1st   | 157.90 | 1,699.62 | 229.79 | 2,473.44 | 387.69 | 4,173.06 |   |