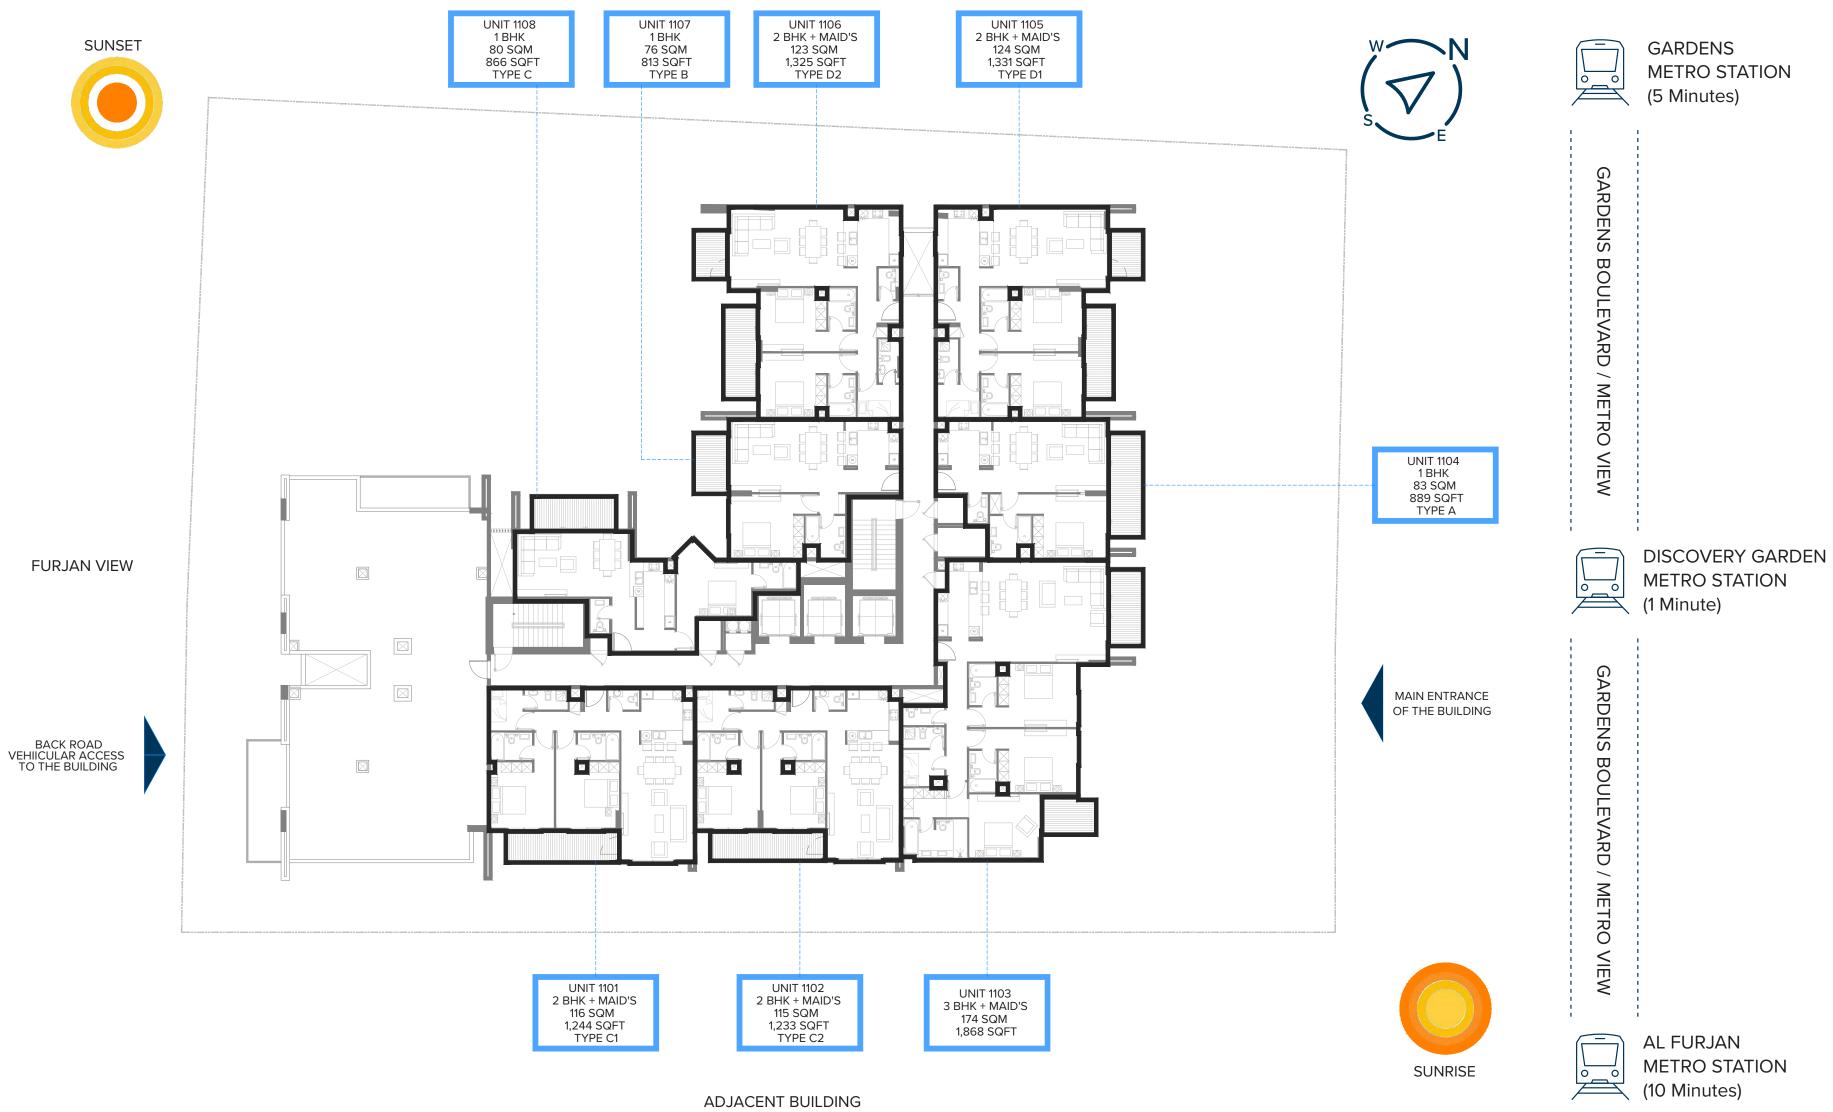

|
| 605  |           | 6th   | 157.90     | 1,699.62 | 15.50        | 166.84  | 173.40     | 1,866.46 |
| 705  | MAID      | 7th   | 157.90     | 1,699.62 | 15.50        | 166.84  | 173.40     | 1,866.46 |
| 805  |           | 8th   | 157.90     | 1,699.62 | 15.50        | 166.84  | 173.40     | 1,866.46 |
| 905  |           | 9th   | 157.90     | 1,699.62 | 15.50        | 166.84  | 173.40     | 1,866.46 |
| 1005 |           | 10th  | 157.90     | 1,699.62 | 15.50        | 166.84  | 173.40     | 1,866.46 |
| 1103 |           | 11th  | 158.01     | 1,700.81 | 15.50        | 166.84  | 173.51     | 1,867.65 |









# **FLOOR LAYOUT**

1<sup>st</sup> FLOOR

1Bedroom Unit

2 Bedroom Unit

3 Bedroom Unit



61



## 2<sup>nd</sup> FLOOR

**1Bedroom Unit** 

2 Bedroom Unit

3 Bedroom Unit





# 11th FLOOR

**1Bedroom Unit** 2 Bedroom Unit 3 Bedroom Unit