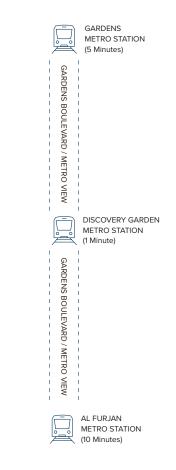

# **BUILDING SITE PLAN**

GARDENS
METRO STATION
(5 Minutes)

SUNSET ADJACENT PLOT DISCOVERY DISCOVERY GARDEN GARDEN METRO STATION METRO/ (1 Minute) STATION EXIT 1 ADJACENT BUILDING SUNRISE

FURJAN VIEW