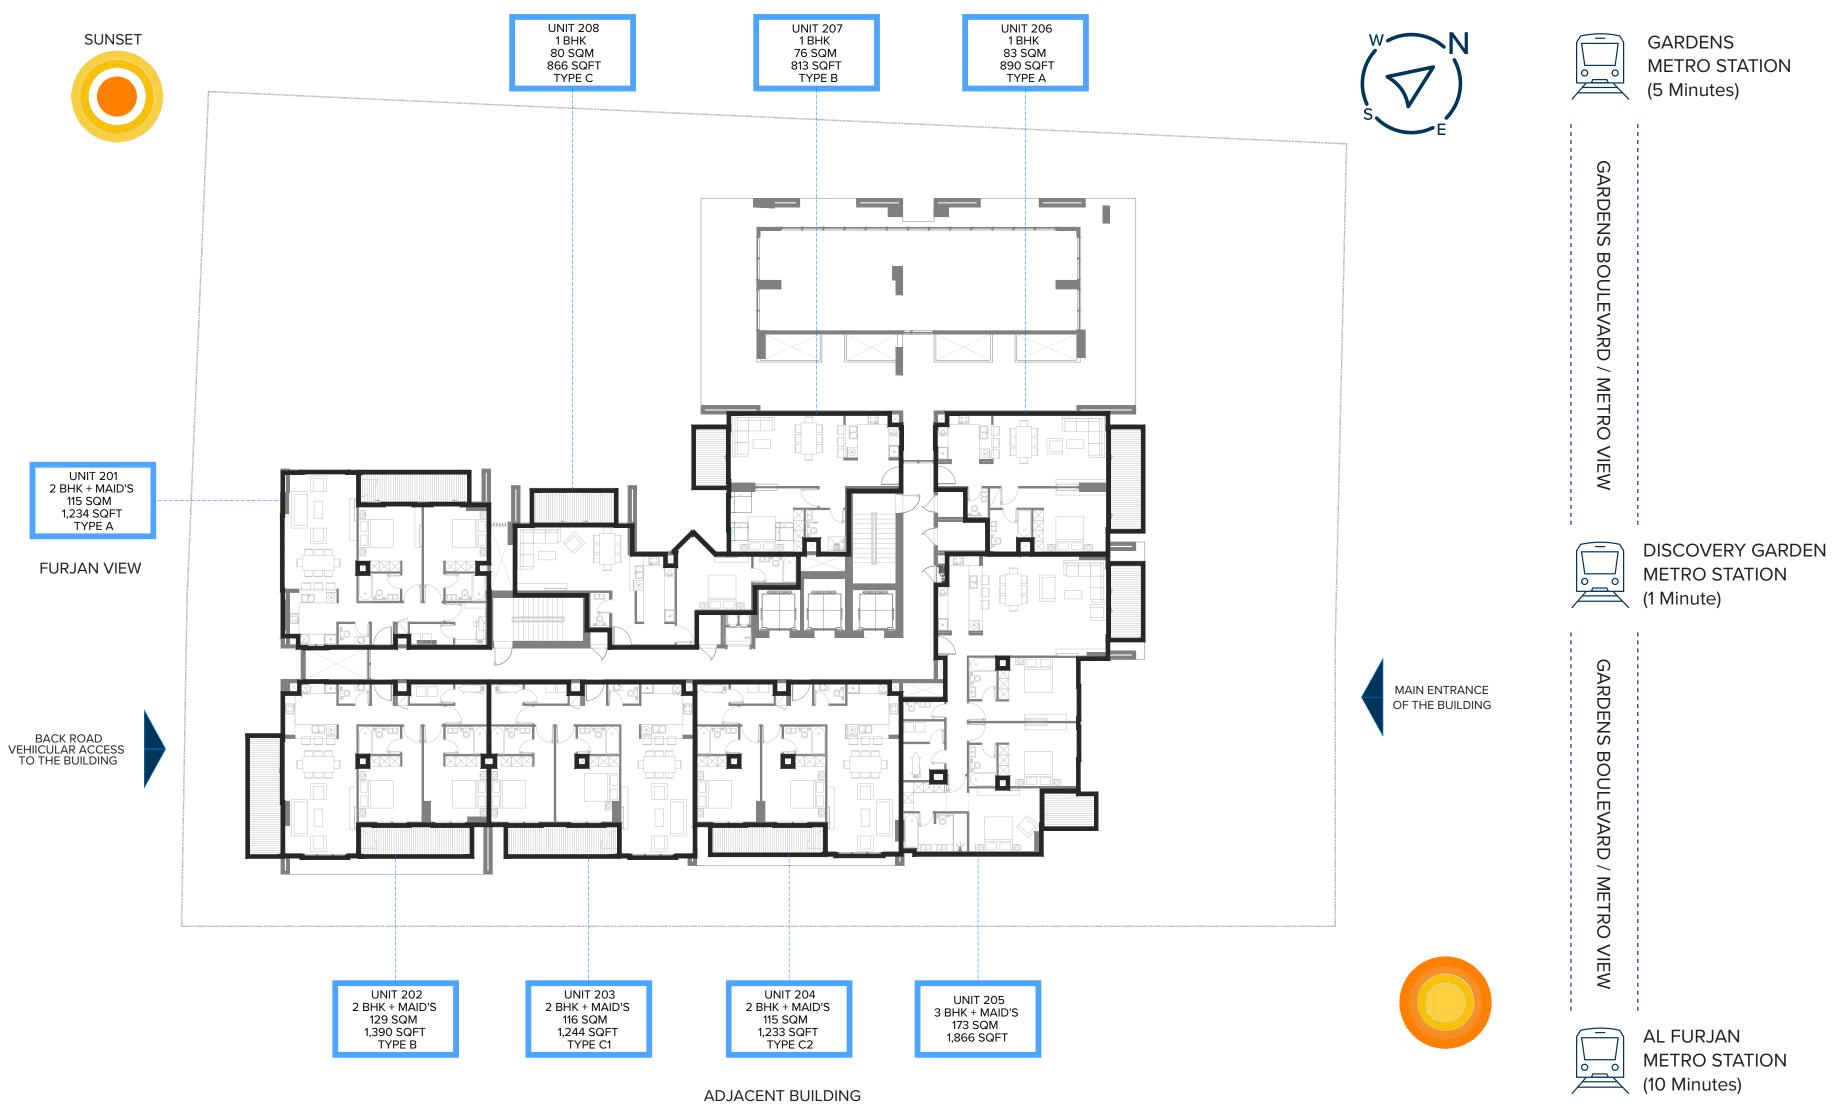

## 2<sup>nd</sup> FLOOR

**1Bedroom Unit** 

2 Bedroom Unit

3 Bedroom Unit

#### 1 BHK - Type A

UNIT - 206, 306, 406, 506, 606, 706, 806, 906, 1006, 1104

| 1. Entrance        | 0.80 x 1.30 |
|--------------------|-------------|
| 2. Living & Dining | 6.50 x 4.15 |
| 3. Kitchen         | 3.10 x 2.60 |
| 4. Master Bedroom  | 4.20 x 3.65 |
| 5. Master Bathroom | 2.40 x 2.40 |
| 6. Guest Wash      | 1.20 x 1.67 |
| 7. Balcony         | 2.00 x 6.15 |

| UNIT | UNIT TYPE |       | SUITE AREA |         | BALC/TERRACE |         | TOTAL AREA |         |
|------|-----------|-------|------------|---------|--------------|---------|------------|---------|
|      |           | LEVEL | SQ. M.     | SQ. FT. | SQ. M.       | SQ. FT. | SQ. M.     | SQ. FT. |
| 206  |           | 2nd   | 70.60      | 759.93  | 12.08        | 130.03  | 82.68      | 889.96  |
| 306  |           | 3rd   | 70.52      | 759.07  | 12.08        | 130.03  | 82.60      | 889.10  |
| 406  |           | 4th   | 70.52      | 759.07  | 12.08        | 130.03  | 82.60      | 889.10  |
| 506  | 1BHK      | 5th   | 70.52      | 759.07  | 12.08        | 130.03  | 82.60      | 889.10  |
| 606  |           | 6th   | 70.52      | 759.07  | 12.08        | 130.03  | 82.60      | 889.10  |
| 706  | TYPE A    | 7th   | 70.52      | 759.07  | 12.08        | 130.03  | 82.60      | 889.10  |
| 806  |           | 8th   | 70.52      | 759.07  | 12.08        | 130.03  | 82.60      | 889.10  |
| 906  |           | 9th   | 70.52      | 759.07  | 12.08        | 130.03  | 82.60      | 889.10  |
| 1006 |           | 10th  | 70.52      | 759.07  | 12.08        | 130.03  | 82.60      | 889.10  |
| 1104 |           | 11th  | 70.52      | 759.07  | 12.08        | 130.03  | 82.60      | 889.10  |

#### 1 BHK - Type B

UNIT - 207, 309, 409, 509, 609, 709, 809, 909, 1009, 1107

| 1. Entrance        | 3.20 x 1.50 |
|--------------------|-------------|
| 2. Living & Dining | 6.50 x 4.15 |
| 3. Kitchen         | 3.10 x 2.50 |
| 4. Master Bedroom  | 4.20 x 3.65 |
| 5. Common Bathroom | 2.30 x 2.40 |
| 6. Balcony         | 2.00 x 3.65 |

| UNIT | TYPE           | FLOOR | SUITE  | AREA    | BALC/T | ERRACE  | ТОТА   | L AREA  |
|------|----------------|-------|--------|---------|--------|---------|--------|---------|
|      |                | LEVEL | SQ. M. | SQ. FT. | SQ. M. | SQ. FT. | SQ. M. | SQ. FT. |
| 207  |                | 2nd   | 68.48  | 737.11  | 7.05   | 75.89   | 75.53  | 813.00  |
| 309  |                | 3rd   | 68.47  | 737.00  | 7.05   | 75.89   | 75.52  | 812.89  |
| 409  |                | 4th   | 68.47  | 737.00  | 7.05   | 75.89   | 75.52  | 812.89  |
| 509  |                | 5th   | 68.47  | 737.00  | 7.05   | 75.89   | 75.52  | 812.89  |
| 609  | 1BHK<br>TYPE B | 6th   | 68.47  | 737.00  | 7.05   | 75.89   | 75.52  | 812.89  |
| 709  |                | 7th   | 68.47  | 737.00  | 7.05   | 75.89   | 75.52  | 812.89  |
| 809  |                | 8th   | 68.47  | 737.00  | 7.05   | 75.89   | 75.52  | 812.89  |
| 909  |                | 9th   | 68.47  | 737.00  | 7.05   | 75.89   | 75.52  | 812.89  |
| 1009 |                | 10th  | 68.47  | 737.00  | 7.05   | 75.89   | 75.52  | 812.89  |
| 1107 |                | 11th  | 68.47  | 737.00  | 7.05   | 75.89   | 75.52  | 812.89  |

#### 1 BHK - Type C

UNIT - 208, 310, 410, 510, 610, 710, 810, 910, 1010, 1108

| 1. Entrance        | 1.32 x 1.20 |
|--------------------|-------------|
| 2. Living & Dining | 6.40 x 3.70 |
| 3. Kitchen         | 2.20 x 3.85 |
| 4. Master Bedroom  | 4.30 x 4.34 |
| 5. Master Bathroom | 2.50 x 1.60 |
| 6. Guest Wash      | 1.10 x 2.00 |
| 7. Balcony         | 5.00 x 2.00 |

| UNIT TYPE | FLOOR          | SUITE AREA |        | BALC/TERRACE |        | TOTAL AREA |        |         |
|-----------|----------------|------------|--------|--------------|--------|------------|--------|---------|
|           |                | LEVEL      | SQ. M. | SQ. FT.      | SQ. M. | SQ. FT.    | SQ. M. | SQ. FT. |
| 208       |                | 2nd        | 70.67  | 760.69       | 9.76   | 105.06     | 80.43  | 865.74  |
| 310       |                | 3rd        | 70.67  | 760.69       | 9.76   | 105.06     | 80.43  | 865.74  |
| 410       |                | 4th        | 70.67  | 760.69       | 9.76   | 105.06     | 80.43  | 865.74  |
| 510       |                | 5th        | 70.67  | 760.69       | 9.76   | 105.06     | 80.43  | 865.74  |
| 610       | 1BHK<br>TYPE C | 6th        | 70.67  | 760.69       | 9.76   | 105.06     | 80.43  | 865.74  |
| 710       |                | 7th        | 70.67  | 760.69       | 9.76   | 105.06     | 80.43  | 865.74  |
| 810       |                | 8th        | 70.67  | 760.69       | 9.76   | 105.06     | 80.43  | 865.74  |
| 910       |                | 9th        | 70.67  | 760.69       | 9.76   | 105.06     | 80.43  | 865.74  |
| 1010      |                | 10th       | 70.67  | 760.69       | 9.76   | 105.06     | 80.43  | 865.74  |
| 1108      |                | 11th       | 70.67  | 760.69       | 9.76   | 105.06     | 80.43  | 865.74  |

#### 2 BHK + MAID - Type A

UNIT - 201, 301, 401, 501, 601, 701, 801, 901, 1001

| UNIT | TYPE           | FLOOR<br>LEVEL | SUITE AREA |          | BALC/TERRACE |         | TOTAL AREA |          |
|------|----------------|----------------|------------|----------|--------------|---------|------------|----------|
|      |                |                | SQ. M.     | SQ. FT.  | SQ. M.       | SQ. FT. | SQ. M.     | SQ. FT.  |
| 201  |                | 2nd            | 102.70     | 1,105.45 | 11.91        | 128.20  | 114.61     | 1,233.65 |
| 301  |                | 3rd            | 102.70     | 1,105.45 | 11.91        | 128.20  | 114.61     | 1,233.65 |
| 401  | 2DUI/          | 4th            | 102.70     | 1,105.45 | 11.91        | 128.20  | 114.61     | 1,233.65 |
| 501  | 2BHK<br>+      | 5th            | 102.70     | 1,105.45 | 11.91        | 128.20  | 114.61     | 1,233.65 |
| 601  | MAID<br>TYPE A | 6th            | 102.70     | 1,105.45 | 11.91        | 128.20  | 114.61     | 1,233.65 |
| 701  |                | 7th            | 102.70     | 1,105.45 | 11.91        | 128.20  | 114.61     | 1,233.65 |
| 801  |                | 8th            | 102.70     | 1,105.45 | 11.91        | 128.20  | 114.61     | 1,233.65 |
| 901  |                | 9th            | 102.70     | 1,105.45 | 11.91        | 128.20  | 114.61     | 1,233.65 |
| 1001 |                | 10th           | 102.70     | 1,105.45 | 11.91        | 128.20  | 114.61     | 1,233.65 |

#### 2 BHK + MAID - Type B

UNIT - 202, 302, 402, 502, 602, 702, 802, 902, 1002

| UNIT | TYPE           | FLOOR | LOOK   |          | BALC/TERRACE |         | TOTAL AREA |          |
|------|----------------|-------|--------|----------|--------------|---------|------------|----------|
|      |                | LEVEL | SQ. M. | SQ. FT.  | SQ. M.       | SQ. FT. | SQ. M.     | SQ. FT.  |
| 202  |                | 2nd   | 103.23 | 1,111.16 | 25.90        | 278.79  | 129.13     | 1,389.94 |
| 302  |                | 3rd   | 103.23 | 1,111.16 | 25.90        | 278.79  | 129.13     | 1,389.94 |
| 402  | 20111/         | 4th   | 103.23 | 1,111.16 | 25.90        | 278.79  | 129.13     | 1,389.94 |
| 502  | 2BHK<br>+      | 5th   | 103.23 | 1,111.16 | 25.90        | 278.79  | 129.13     | 1,389.94 |
| 602  | MAID<br>TYPE B | 6th   | 103.23 | 1,111.16 | 25.90        | 278.79  | 129.13     | 1,389.94 |
| 702  |                | 7th   | 103.23 | 1,111.16 | 25.90        | 278.79  | 129.13     | 1,389.94 |
| 802  |                | 8th   | 103.23 | 1,111.16 | 25.90        | 278.79  | 129.13     | 1,389.94 |
| 902  |                | 9th   | 103.23 | 1,111.16 | 25.90        | 278.79  | 129.13     | 1,389.94 |
| 1002 |                | 10th  | 103.23 | 1,111.16 | 25.90        | 278.79  | 129.13     | 1,389.94 |

#### 2 BHK + MAID - Type C1

UNIT - 203, 303, 403, 503, 603, 703, 803, 903, 1003, 1101

| 1. Entrance        | 1.25 x 1.30 |
|--------------------|-------------|
| 2. Living & Dining | 4.15 x 6.60 |
| 3. Kitchen         | 3.00 x 3.20 |
| 4. Master Bedroom  | 3.65 x 3.80 |
| 5. Master Bathroom | 2.40 x 1.60 |
| 6. Bedroom         | 3.65 x 3.80 |
| 7. Bathroom        | 2.40 x 1.60 |

|      |           | ·     |        |          |        |         |        |          |
|------|-----------|-------|--------|----------|--------|---------|--------|----------|
| UNIT | TYPE      | FLOOR | SUITE  | E AREA   | BALC/T | ERRACE  | ТОТА   | L AREA   |
|      |           | LEVEL | SQ. M. | SQ. FT.  | SQ. M. | SQ. FT. | SQ. M. | SQ. FT.  |
| 203  |           | 2nd   | 103.74 | 1,116.65 | 11.86  | 127.66  | 115.60 | 1,244.31 |
| 303  |           | 3rd   | 103.74 | 1,116.65 | 11.86  | 127.66  | 115.60 | 1,244.31 |
| 403  |           | 4th   | 103.74 | 1,116.65 | 11.86  | 127.66  | 115.60 | 1,244.31 |
| 503  | 2BHK      | 5th   | 103.74 | 1,116.65 | 11.86  | 127.66  | 115.60 | 1,244.31 |
| 603  | +<br>MAID | 6th   | 103.74 | 1,116.65 | 11.86  | 127.66  | 115.60 | 1,244.31 |
| 703  | TYPE C1   | 7th   | 103.74 | 1,116.65 | 11.86  | 127.66  | 115.60 | 1,244.31 |
| 803  |           | 8th   | 103.74 | 1,116.65 | 11.86  | 127.66  | 115.60 | 1,244.31 |
| 903  |           | 9th   | 103.74 | 1,116.65 | 11.86  | 127.66  | 115.60 | 1,244.31 |
| 1003 |           | 10th  | 103.74 | 1,116.65 | 11.86  | 127.66  | 115.60 | 1,244.31 |
| 1101 |           | 11th  | 103.74 | 1,116.65 | 11.86  | 127.66  | 115.60 | 1,244.31 |

#### 2 BHK + MAID - Type C2

UNIT - 204, 304, 404, 504, 604, 704, 804, 904, 1004, 1102

| UNIT | T TYPE    | FLOOR | SUITE AREA |          | BALC/TERRACE |         | TOTAL AREA |          |
|------|-----------|-------|------------|----------|--------------|---------|------------|----------|
|      |           | LEVEL | SQ. M.     | SQ. FT.  | SQ. M.       | SQ. FT. | SQ. M.     | SQ. FT.  |
| 204  |           | 2nd   | 103.16     | 1,110.40 | 11.38        | 122.49  | 114.54     | 1,232.90 |
| 304  |           | 3rd   | 103.21     | 1,110.94 | 11.38        | 122.49  | 114.59     | 1,233.44 |
| 404  |           | 4th   | 103.21     | 1,110.94 | 11.38        | 122.49  | 114.59     | 1,233.44 |
| 504  | 2BHK      | 5th   | 103.21     | 1,110.94 | 11.38        | 122.49  | 114.59     | 1,233.44 |
| 604  | +<br>MAID | 6th   | 103.21     | 1,110.94 | 11.38        | 122.49  | 114.59     | 1,233.44 |
| 704  | TYPE C2   | 7th   | 103.21     | 1,110.94 | 11.38        | 122.49  | 114.59     | 1,233.44 |
| 804  |           | 8th   | 103.21     | 1,110.94 | 11.38        | 122.49  | 114.59     | 1,233.44 |
| 904  |           | 9th   | 103.21     | 1,110.94 | 11.38        | 122.49  | 114.59     | 1,233.44 |
| 1004 |           | 10th  | 103.21     | 1,110.94 | 11.38        | 122.49  | 114.59     | 1,233.44 |
| 1102 |           | 11th  | 103.16     | 1,110.40 | 11.38        | 122.49  | 114.54     | 1,232.90 |

#### 3 BHK + MAID

UNIT - 205, 305, 405, 505, 605, 705, 805, 905, 1005, 1103

| UNIT | TYPE      | FLOOR | SUITE AREA |          | BALC/TERRACE |         | TOTAL AREA |          |
|------|-----------|-------|------------|----------|--------------|---------|------------|----------|
|      |           | LEVEL | SQ. M.     | SQ. FT.  | SQ. M.       | SQ. FT. | SQ. M.     | SQ. FT.  |
| 205  |           | 2nd   | 157.90     | 1,699.62 | 15.50        | 166.84  | 173.40     | 1,866.46 |
| 305  |           | 3rd   | 157.90     | 1,699.62 | 15.50        | 166.84  | 173.40     | 1,866.46 |
| 405  |           | 4th   | 157.90     | 1,699.62 | 15.50        | 166.84  | 173.40     | 1,866.46 |
| 505  | 3BHK<br>+ | 5th   | 157.90     | 1,699.62 | 15.50        | 166.84  | 173.40     | 1,866.46 |
| 605  |           | 6th   | 157.90     | 1,699.62 | 15.50        | 166.84  | 173.40     | 1,866.46 |
| 705  | MAID      | 7th   | 157.90     | 1,699.62 | 15.50        | 166.84  | 173.40     | 1,866.46 |
| 805  |           | 8th   | 157.90     | 1,699.62 | 15.50        | 166.84  | 173.40     | 1,866.46 |
| 905  |           | 9th   | 157.90     | 1,699.62 | 15.50        | 166.84  | 173.40     | 1,866.46 |
| 1005 |           | 10th  | 157.90     | 1,699.62 | 15.50        | 166.84  | 173.40     | 1,866.46 |
| 1103 |           | 11th  | 158.01     | 1,700.81 | 15.50        | 166.84  | 173.51     | 1,867.65 |