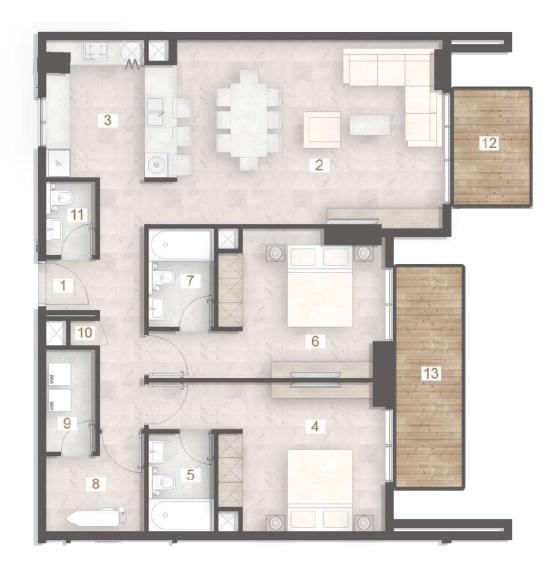

#### 3 BHK + MAID (T)

UNIT - 105

#### Legend (Meters)

| 1. Entrance        | 0.80 x 1.20 |
|--------------------|-------------|
| 2. Living & Dining | 7.10 x 5.80 |
| 3. Kitchen         | 2.60 x 4.35 |
| 4. Master Bedroom  | 4.08 x 3.65 |
| 5. Master Wardrobe | 2.40 x 1.70 |
| 6. Master Bathroom | 3.70 x 2.20 |
| 7. Bedroom 1       | 4.50 x 3.65 |
| 8. Bathroom 1      | 1.60 x 2.40 |

| 9. Bedroom 2    | 4.50 x 3.65   |
|-----------------|---------------|
| 10. Bathroom 2  | 1.60 x 2.40   |
| 11. Maid's Room | 2.40 x 2.10   |
| 12. Maid's Bath | 2.40 x 1.20   |
| 13. Guest Wash  | 2.40 × 1.10   |
| 14. Terrace 1   | 20.17 x 13.70 |
| 15. Terrace 2   | 8.29 x 6.15   |

| UNIT | TYPE          | FLOOR | SUITE  | E AREA   | BALC/T | ERRACE   | ТОТА   | L AREA   |   |
|------|---------------|-------|--------|----------|--------|----------|--------|----------|---|
|      |               | LEVEL | SQ. M. | SQ. FT.  | SQ. M. | SQ. FT.  | SQ. M. | SQ. FT.  | ı |
| 105  | 3BHK+MAID (T) | 1st   | 157.90 | 1,699.62 | 229.79 | 2,473.44 | 387.69 | 4,173.06 |   |