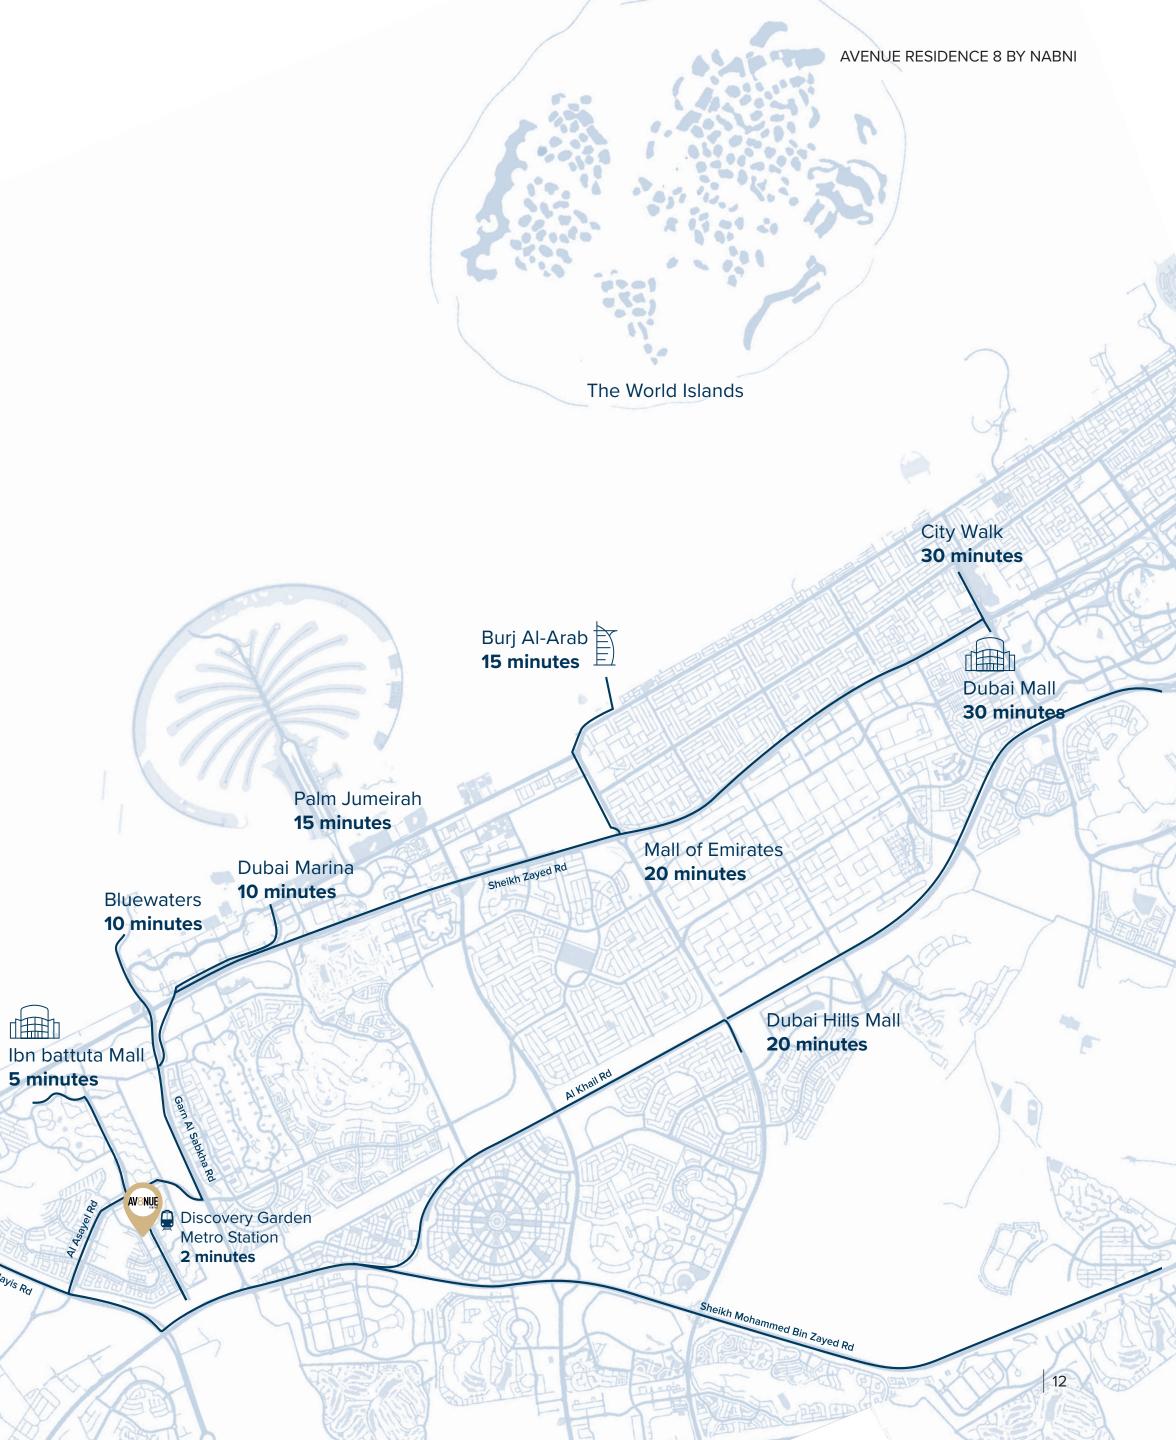

### THE HEART OF CONNECTIVITY

1

Minute from Discovery Garden Metro Station 5

Minutes from Ibn Battuta Mall 10

Minutes from

Dubai Marina & Bluewaters

15

Minutes from Palm Jumeirah

15

Minutes from Palm Jebel Ali 20

Minutes from Burj Al-Arab 20

Minutes from Al Maktoum International Airport (DWC)

20

Minutes from Mall of the Emirates

20

Minutes from Dubai Hills Mall 30

Minutes from City Walk 30

Minutes from Dubai Mall and Downtown Dubai

Palm Jebel Ali

15 minutes