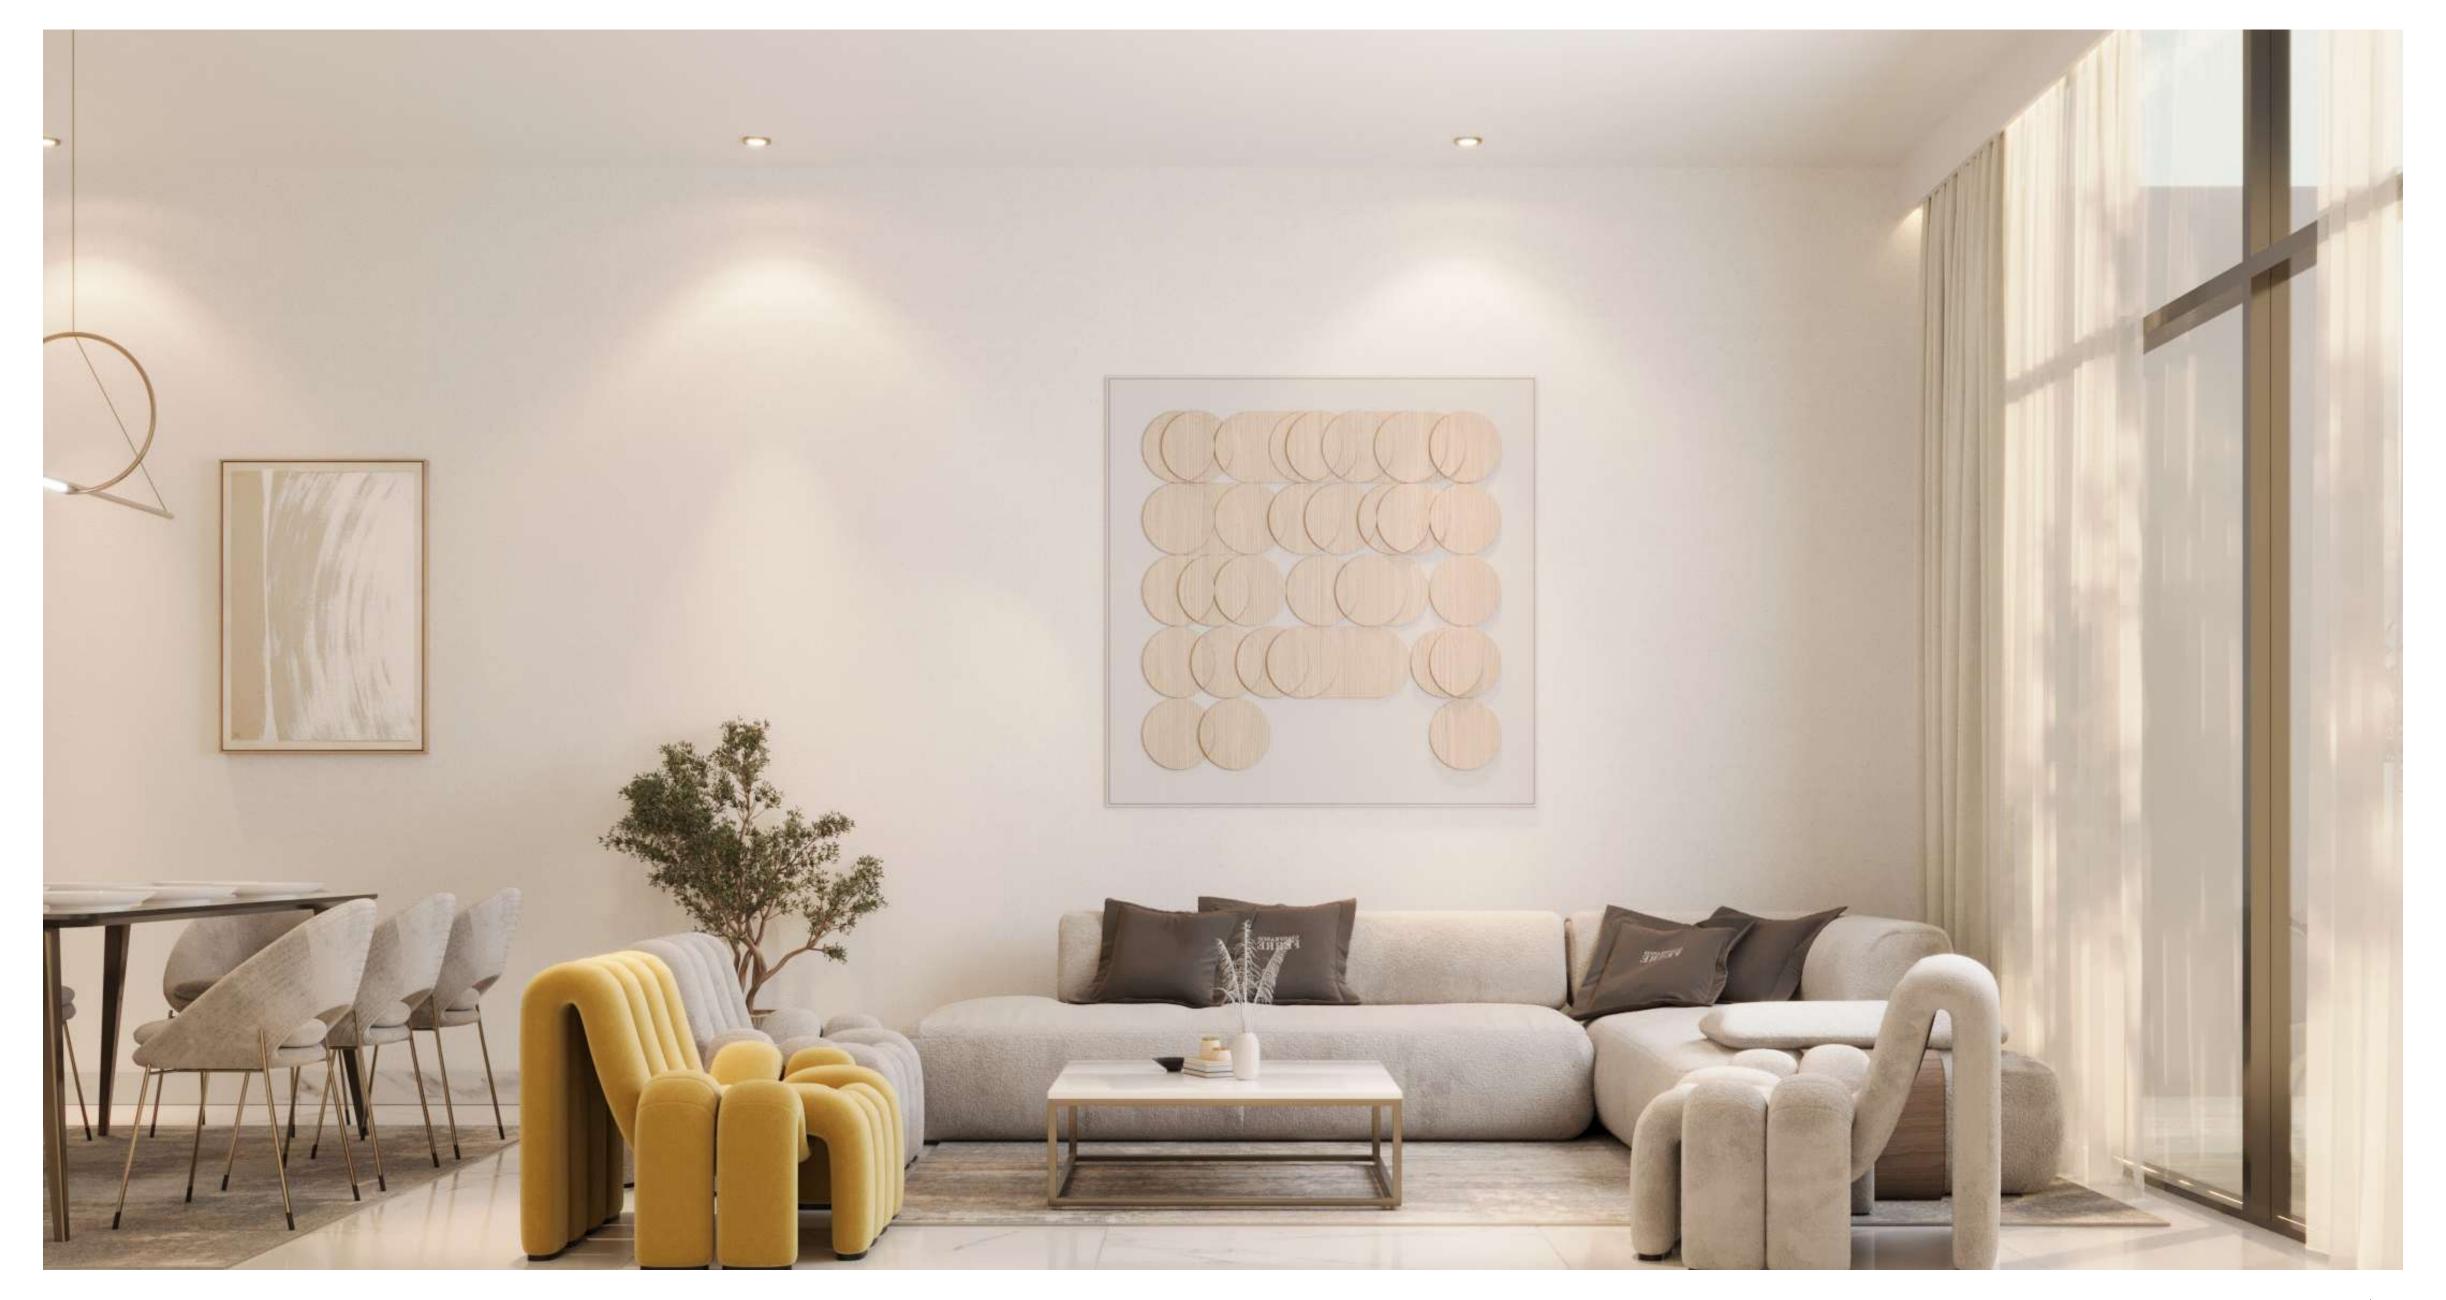

### THE HEART OF CONNECTED LIVING

Celebrate natural light in the living room, where floor-to-ceiling windows invite sunshine to dance across elegant surfaces. This light-filled space fosters an unmatched sense of openness, making it perfect for serene relaxation and lively gatherings, all enveloped in the warmth of the sun.