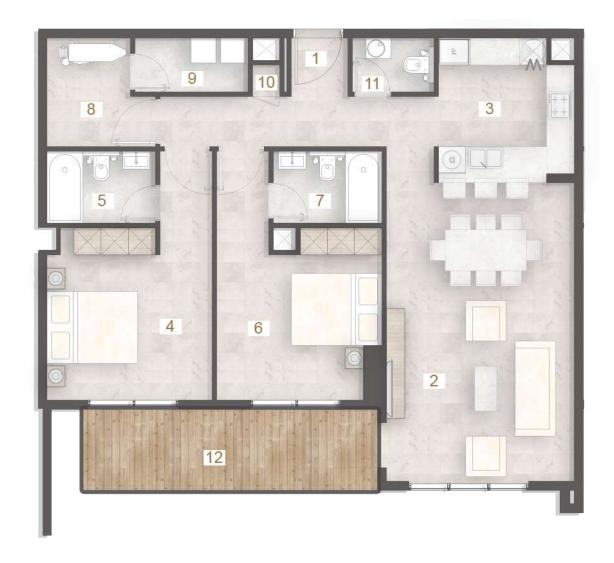

#### 3 BHK + MAID (T)

UNIT - 105

#### Legend (Meters)

| 1. Entrance        | 0.80 x 1.20 |
|--------------------|-------------|
| 2. Living & Dining | 7.10 x 5.80 |
| 3. Kitchen         | 2.60 x 4.35 |
| 4. Master Bedroom  | 4.08 x 3.65 |
| 5. Master Wardrobe | 2.40 x 1.70 |
| 6. Master Bathroom | 3.70 x 2.20 |
| 7. Bedroom 1       | 4.50 x 3.65 |
| 8. Bathroom 1      | 1.60 x 2.40 |

| 9. Bedroom 2    | 4.50 x 3.65   |
|-----------------|---------------|
| 10. Bathroom 2  | 1.60 x 2.40   |
| 11. Maid's Room | 2.40 x 2.10   |
| 12. Maid's Bath | 2.40 x 1.20   |
| 13. Guest Wash  | 2.40 × 1.10   |
| 14. Terrace 1   | 20.17 x 13.70 |
| 15. Terrace 2   | 8.29 x 6.15   |

| UNIT | TYPE          | FLOOR | SUITE  | E AREA   | BALC/T | ERRACE   | ТОТА   | L AREA   |   |
|------|---------------|-------|--------|----------|--------|----------|--------|----------|---|
|      |               | LEVEL | SQ. M. | SQ. FT.  | SQ. M. | SQ. FT.  | SQ. M. | SQ. FT.  | ı |
| 105  | 3BHK+MAID (T) | 1st   | 157.90 | 1,699.62 | 229.79 | 2,473.44 | 387.69 | 4,173.06 |   |