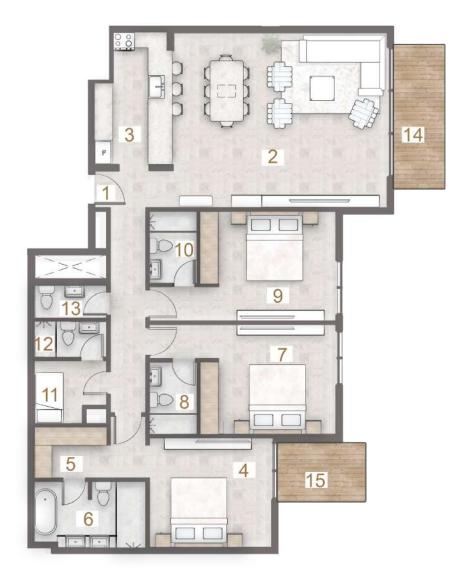

#### 2 BHK + MAID - Type C2 (T)

UNIT - 104

#### Legend (Meters)

| 1. Entrance                           | 1.25 x 1.30                |
|---------------------------------------|----------------------------|
| 2. Living & Dining                    | 4.15 x 6.50                |
| 3. Kitchen                            | 3.00 x 3.20                |
| 4. Master Bedroom                     | 3.65 x 3.80                |
| 5. Master Bathroom                    | 2.40 x 1.60                |
| 6. Bedroom                            | 3.65 x 3.80                |
| 7. Bathroom                           | 2.40 x 1.60                |
| 8. Maid's Room                        | 2.40 x 2.40                |
| 0.14 : 11 . 5 . 11                    |                            |
| 9. Maid's Bath                        | 2.50 x 1.20                |
| 9. Maid's Bath<br>10. Storage Cabinet | 2.50 x 1.20<br>0.60 x 0.70 |
|                                       |                            |

| UNIT | TYPE                     | FLOOR | SUITE  | AREA     | BALC/T | ERRACE  | ТОТА   | L AREA   |
|------|--------------------------|-------|--------|----------|--------|---------|--------|----------|
|      |                          | LEVEL | SQ. M. | SQ. FT.  | SQ. M. | SQ. FT. | SQ. M. | SQ. FT.  |
| 104  | 2BHK+MAID<br>TYPE C2 (T) | 1st   | 103.16 | 1,110.40 | 43.33  | 466.40  | 146.49 | 1,576.81 |