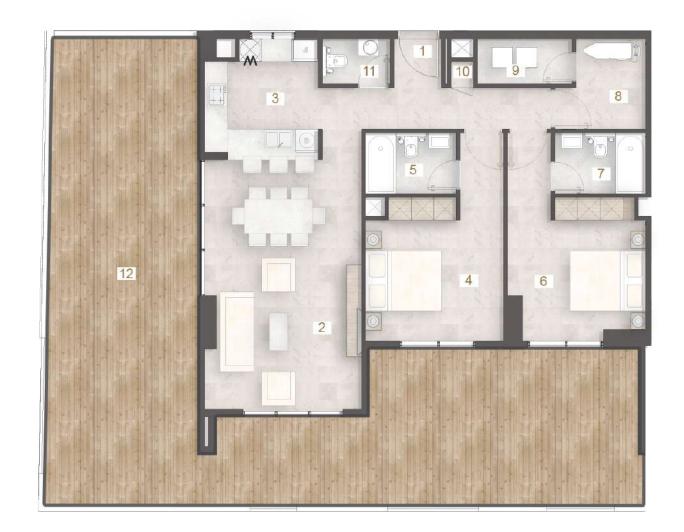

#### 3 BHK + MAID (T)

UNIT - 105

#### Legend (Meters)

| 1. Entrance        | 0.80 x 1.20 |
|--------------------|-------------|
| 2. Living & Dining | 7.10 x 5.80 |
| 3. Kitchen         | 2.60 x 4.35 |
| 4. Master Bedroom  | 4.08 x 3.65 |
| 5. Master Wardrobe | 2.40 x 1.70 |
| 6. Master Bathroom | 3.70 x 2.20 |
| 7. Bedroom 1       | 4.50 x 3.65 |
| 8. Bathroom 1      | 1.60 x 2.40 |

| 9. Bedroom 2    | 4.50 x 3.65   |
|-----------------|---------------|
| 10. Bathroom 2  | 1.60 x 2.40   |
| 11. Maid's Room | 2.40 x 2.10   |
| 12. Maid's Bath | 2.40 x 1.20   |
| 13. Guest Wash  | 2.40 × 1.10   |
| 14. Terrace 1   | 20.17 x 13.70 |
| 15. Terrace 2   | 8.29 x 6.15   |