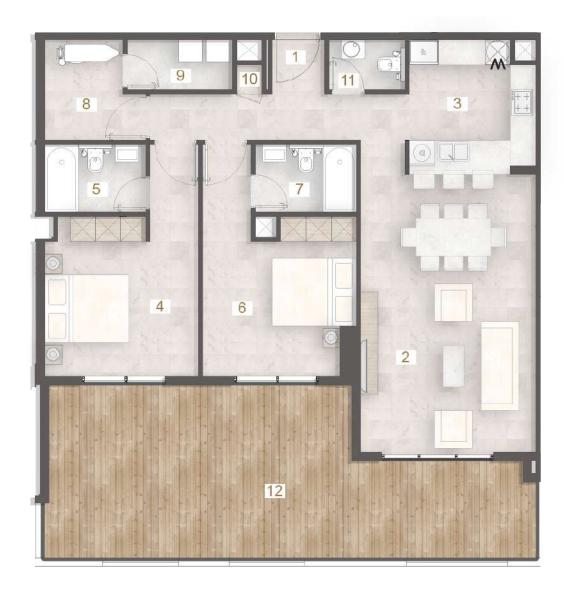

#### 2 BHK + MAID - Type A (T)

UNIT - 101

#### Legend (Meters)

| 1. Entrance         | 1.25 x 1.30   |
|---------------------|---------------|
| 2. Living & Dining  | 4.15 x 6.65   |
| 3. Kitchen          | 2.70 x 3.20   |
| 4. Master Bedroom   | 3.65 x 3.80   |
| 5. Master Bathroom  | 2.40 x 1.60   |
| 6. Bedroom          | 3.65 x 3.80   |
| 7. Bathroom         | 2.40 x 1.60   |
| 8. Maid's Room      | 2.33 x 2.40   |
| 9. Maid's Bath      | 2.50 x 1.20   |
| 10. Storage Cabinet | 0.60 x 0.70   |
| 11. Guest Wash      | 1.80 x 1.20   |
| 12. Terrace         | 14.95 x 13.45 |

| UNIT | TYPE                    | FLOOR<br>LEVEL |        |          | BALC/TERRACE |          | TOTAL AREA |          |
|------|-------------------------|----------------|--------|----------|--------------|----------|------------|----------|
|      |                         |                | SQ. M. | SQ. FT.  | SQ. M.       | SQ. FT.  | SQ. M.     | SQ. FT.  |
| 101  | 2BHK+MAID<br>TYPE A (T) | 1st            | 102.76 | 1,106.10 | 104.71       | 1,127.09 | 207.47     | 2,233.19 |