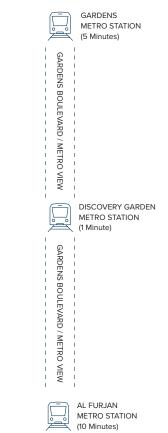

# **BUILDING SITE PLAN**

GARDENS
METRO STATION
(5 Minutes)

SUNSET ADJACENT PLOT DISCOVERY DISCOVERY GARDEN GARDEN METRO STATION METRO/ (1 Minute) STATION EXIT 1 ADJACENT BUILDING SUNRISE

FURJAN VIEW