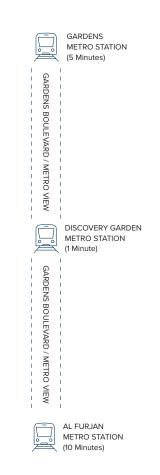

### THE HEART OF CONNECTIVITY

1

Minute from Discovery Garden Metro Station 5

Minutes from Ibn Battuta Mall 10

Minutes from

Dubai Marina & Bluewaters

15

Minutes from Palm Jumeirah

15

Minutes from Palm Jebel Ali 20

Minutes from Burj Al-Arab 20

Minutes from Al Maktoum International Airport (DWC)

20

Minutes from Mall of the Emirates

20

Minutes from Dubai Hills Mall 30

Minutes from City Walk 30

Minutes from Dubai Mall and Downtown Dubai

Palm Jebel Ali

15 minutes

# WHERE CONVENIENCE MEETS CONNECTIVITY

Avenue Residence 8 by NABNI offers an unmatched level of connectivity, placing you at the crossroads of convenience and luxury. Located in the heart of the Al Furjan community, it provides easy access to Dubai's most prominent destinations. With direct connections to Sheikh Zayed Road and Sheikh Mohammed Bin Zayed Road, residents can effortlessly navigate the city. The Al Furjan and Discovery Gardens metro stations are just moments away, while key locations such as Al Maktoum International Airport (20 minutes), Dubai World Central (35 minutes), and the lively Dubai Marina (10 minutes) are all within easy reach. Avenue Residence 8 by NABNI perfectly combines contemporary living with exceptional accessibility, ensuring that both work and leisure are always within your grasp.