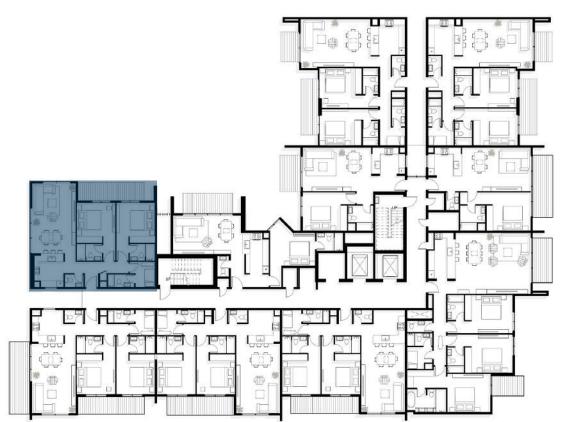

| 4th            | 102.70     | 1,105.45 | 11.91        | 128.20  | 114.61     | 1,233.65 |
| 501  | 2BHK<br>+      | 5th            | 102.70     | 1,105.45 | 11.91        | 128.20  | 114.61     | 1,233.65 |
| 601  | MAID<br>TYPE A | 6th            | 102.70     | 1,105.45 | 11.91        | 128.20  | 114.61     | 1,233.65 |
| 701  |                | 7th            | 102.70     | 1,105.45 | 11.91        | 128.20  | 114.61     | 1,233.65 |
| 801  |                | 8th            | 102.70     | 1,105.45 | 11.91        | 128.20  | 114.61     | 1,233.65 |
| 901  |                | 9th            | 102.70     | 1,105.45 | 11.91        | 128.20  | 114.61     | 1,233.65 |
| 1001 |                | 10th           | 102.70     | 1,105.45 | 11.91        | 128.20  | 114.61     | 1,233.65 |









#### 2 BHK + MAID - Type B (T)

UNIT - 102

#### Legend (Meters)

| 1. Entrance         | 1.25 x 1.30   |
|---------------------|---------------|
| 2. Living & Dining  | 4.15 x 6.60   |
| 3. Kitchen          | 3.00 x 3.20   |
| 4. Master Bedroom   | 3.65 x 3.80   |
| 5. Master Bathroom  | 2.40 x 1.60   |
| 6. Bedroom          | 3.65 x 3.80   |
| 7. Bathroom         | 2.40 x 1.60   |
| 8. Maid's Room      | 2.40 x 2.40   |
| 9. Maid's Bath      | 2.50 x 1.20   |
| 10. Storage Cabinet | 0.60 x 0.70   |
| 11. Guest Wash      | 1.80 x 1.20   |
| 12. Terrace         | 15.84 x 12.30 |

| UNIT | TYPE                    | FLOOR | SUITE AREA |          | BALC/TERRACE |          | TOTAL AREA |          |
|------|-------------------------|-------|------------|----------|--------------|----------|