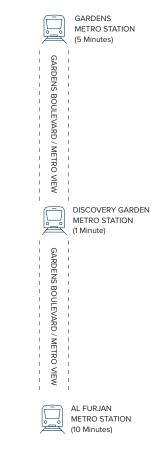

### THE HEART OF CONNECTIVITY

1

Minute from Discovery Garden Metro Station 5

Minutes from Ibn Battuta Mall 10

Minutes from

Dubai Marina & Bluewaters

15

Minutes from Palm Jumeirah

15

Minutes from Palm Jebel Ali 20

Minutes from Burj Al-Arab 20

Minutes from Al Maktoum International Airport (DWC)

20

Minutes from Mall of the Emirates

20

Minutes from Dubai Hills Mall 30

# **BUILDING SITE PLAN**

GARDENS
METRO STATION
(5 Minutes)

SUNSET ADJACENT PLOT DISCOVERY DISCOVERY GARDEN GARDEN METRO STATION METRO/ (1 Minute) STATION EXIT 1 ADJACENT BUILDING SUNRISE

FURJAN VIEW