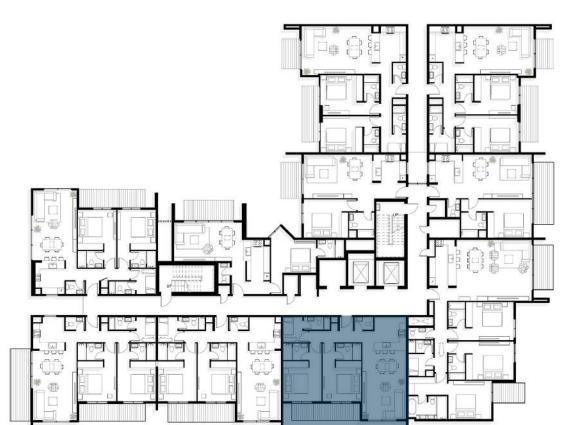

# **FLOOR LAYOUT**

1<sup>st</sup> FLOOR

1Bedroom Unit

2 Bedroom Unit

3 Bedroom Unit

61

## 2<sup>nd</sup> FLOOR

**1Bedroom Unit** 

2 Bedroom Unit

3 Bedroom Unit

# 11th FLOOR

**1Bedroom Unit** 2 Bedroom Unit 3 Bedroom Unit