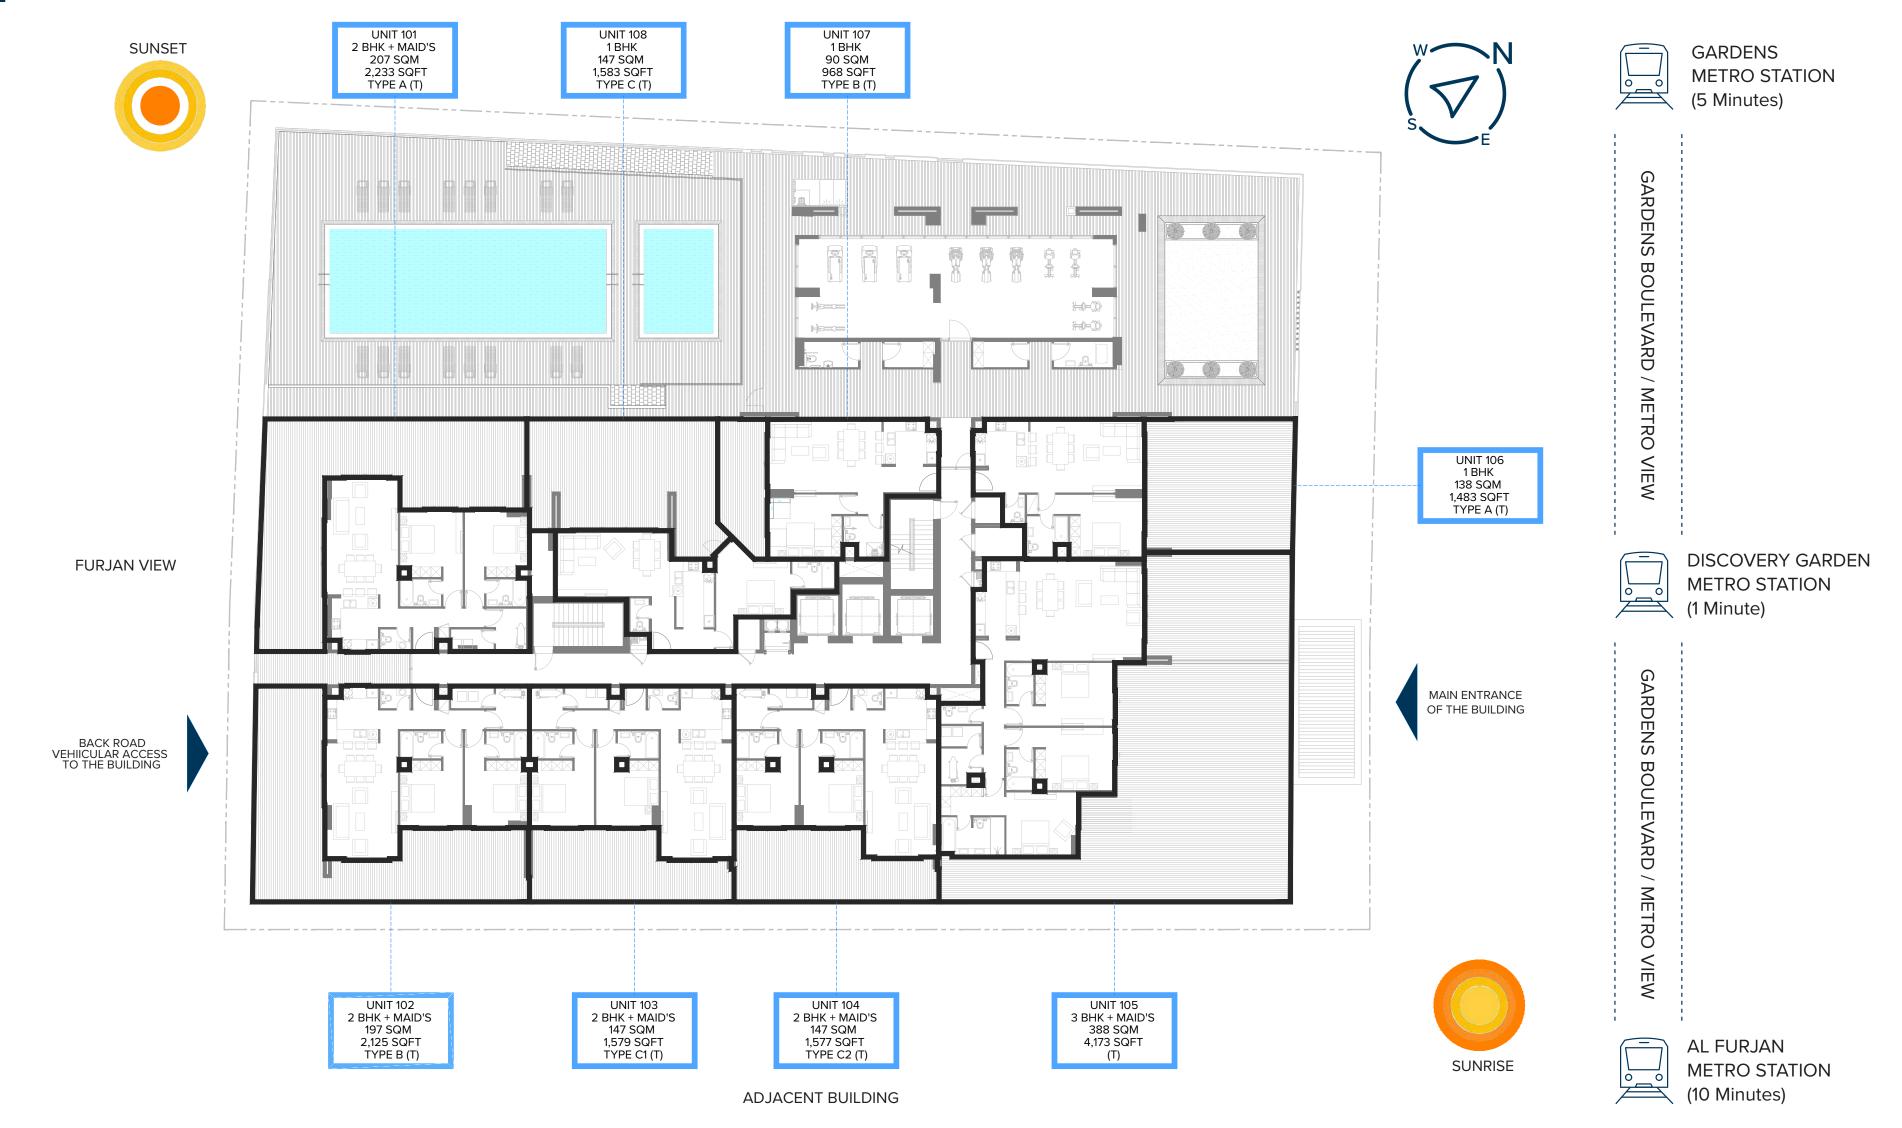

# **BUILDING SITE PLAN**

GARDENS
METRO STATION
(5 Minutes)

SUNSET ADJACENT PLOT DISCOVERY DISCOVERY GARDEN GARDEN METRO STATION METRO/ (1 Minute) STATION EXIT 1 ADJACENT BUILDING SUNRISE

FURJAN VIEW

### 1 BHK - Type A (T)

UNIT - 106

| UNIT | TYPE               | FLOOR | SUITE  | AREA    | BALC/TERRACE |         | TOTAL AREA |          |
|------|--------------------|-------|--------|---------|--------------|---------|------------|----------|
|      |                    | LEVEL | SQ. M. | SQ. FT. | SQ. M.       | SQ. FT. | SQ. M.     | SQ. FT.  |
| 106  | 1BHK<br>TYPE A (T) | 1st   | 70.60  | 759.93  | 67.16        | 722.90  | 137.76     | 1,482.84 |

#### 1 BHK - Type B (T)

UNIT - 107

| UNIT | TYPE               | FLOOR | SUITE  | SUITE AREA |        | BALC/TERRACE |        | TOTAL AREA |  |
|------|--------------------|-------|--------|------------|--------|--------------|--------|------------|--|
|      |                    | LEVEL | SQ. M. | SQ. FT.    | SQ. M. | SQ. FT.      | SQ. M. | SQ. FT.    |  |
| 107  | 1BHK<br>TYPE B (T) | 1st   | 68.48  | 737.11     | 21.44  | 230.78       | 89.92  | 967.89     |  |

### 1 BHK - Type C (T)

UNIT - 108

| UNIT | TYPE               | FLOOR | SUITE AREA |         | BALC/TERRACE |         | TOTAL AREA |          |
|------|--------------------|-------|------------|---------|--------------|---------|------------|----------|
|      |                    | LEVEL | SQ. M.     | SQ. FT. | SQ. M.       | SQ. FT. | SQ. M.     | SQ. FT.  |
| 108  | 1BHK<br>TYPE C (T) | 1st   | 70.67      | 760.69  | 76.35        | 821.82  | 147.02     | 1,582.51 |

#### 2 BHK + MAID - Type A (T)

UNIT - 101

| UNIT | TYPE                    | FLOOR<br>LEVEL |        |          | BALC/TERRACE |          | TOTAL AREA |          |
|------|-------------------------|----------------|--------|----------|--------------|----------|------------|----------|
|      |                         |                | SQ. M. | SQ. FT.  | SQ. M.       | SQ. FT.  | SQ. M.     | SQ. FT.  |
| 101  | 2BHK+MAID<br>TYPE A (T) | 1st            | 102.76 | 1,106.10 | 104.71       | 1,127.09 | 207.47     | 2,233.19 |

#### 2 BHK + MAID - Type B (T)

UNIT - 102

| UNIT | TYPE                    | FLOOR | SUITE AREA |          | BALC/TERRACE |          | TOTAL AREA |          |
|------|-------------------------|-------|------------|----------|--------------|----------|------------|----------|
|      |                         | LEVEL | SQ. M.     | SQ. FT.  | SQ. M.       | SQ. FT.  | SQ. M.     | SQ. FT.  |
| 102  | 2BHK+MAID<br>TYPE B (T) | 1st   | 103.23     | 1,111.16 | 94.17        | 1,013.64 | 197.40     | 2,124.80 |

#### 2 BHK + MAID - Type C1 (T)

UNIT - 103

| 1. Entrance         | 1.25 x 1.30  |
|---------------------|--------------|
| 2. Living & Dining  | 4.15 × 6.60  |
| 3. Kitchen          | 3.00 x 3.20  |
| 4. Master Bedroom   | 3.65 x 3.80  |
| 5. Master Bathroom  | 2.40 x 1.60  |
| 6. Bedroom          | 3.65 x 3.80  |
| 7. Bathroom         | 2.40 x 1.60  |
| 8. Maid's Room      | 2.40 x 2.40  |
| 9. Maid's Bath      | 2.50 x 1.20  |
| 10. Storage Cabinet | 0.60 x 0.70  |
| 11. Guest Wash      | 1.80 x 1.20  |
| 12. Terrace         | 11.65 x 4.30 |

| UNIT | TYPE                     | FLOOR | SUITE  | SUITE AREA |        | BALC/TERRACE |        | TOTAL AREA |  |
|------|--------------------------|-------|--------|------------|--------|--------------|--------|------------|--|
|      |                          | LEVEL | SQ. M. | SQ. FT.    | SQ. M. | SQ. FT.      | SQ. M. | SQ. FT.    |  |
| 103  | 2BHK+MAID<br>TYPE C1 (T) | 1st   | 103.74 | 1,116.65   | 42.94  | 462.20       | 146.68 | 1,578.85   |  |

#### 2 BHK + MAID - Type C2 (T)

UNIT - 104

| UNIT | TYPE                     | FLOOR | SUITE  | AREA     | BALC/T | ERRACE  | ТОТА   | L AREA   |
|------|--------------------------|-------|--------|----------|--------|---------|--------|----------|
|      |                          | LEVEL | SQ. M. | SQ. FT.  | SQ. M. | SQ. FT. | SQ. M. | SQ. FT.  |
| 104  | 2BHK+MAID<br>TYPE C2 (T) | 1st   | 103.16 | 1,110.40 | 43.33  | 466.40  | 146.49 | 1,576.81 |

#### 3 BHK + MAID (T)

UNIT - 105

| UNIT | TYPE          | FLOOR | SUITE  | E AREA   | BALC/T | ERRACE   | ТОТА   | L AREA   |   |
|------|---------------|-------|--------|----------|--------|----------|--------|----------|---|
|      |               | LEVEL | SQ. M. | SQ. FT.  | SQ. M. | SQ. FT.  | SQ. M. | SQ. FT.  | ı |
| 105  | 3BHK+MAID (T) | 1st   | 157.90 | 1,699.62 | 229.79 | 2,473.44 | 387.69 | 4,173.06 |   |