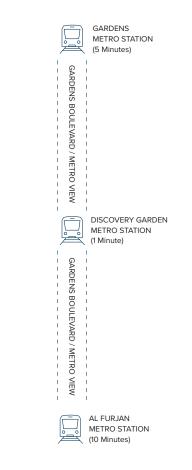

### THE HEART OF CONNECTIVITY

1

Minute from Discovery Garden Metro Station 5

Minutes from Ibn Battuta Mall 10

Minutes from

Dubai Marina & Bluewaters

15

Minutes from Palm Jumeirah

15

Minutes from Palm Jebel Ali 20

Minutes from Burj Al-Arab 20

Minutes from Al Maktoum International Airport (DWC)

20

Minutes from Mall of the Emirates

20

Minutes from Dubai Hills Mall 30