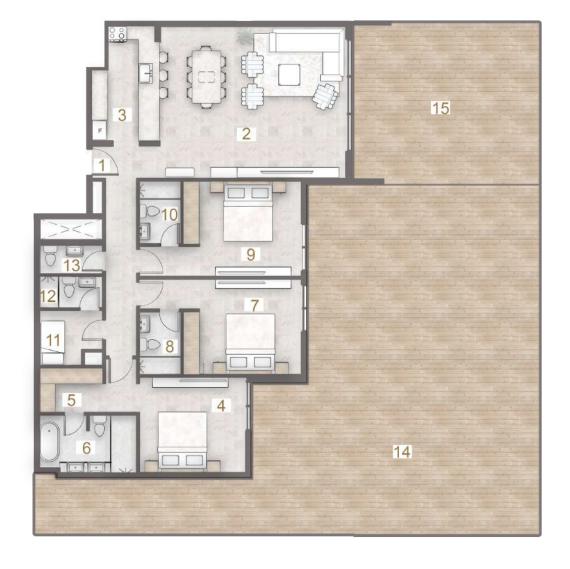

#### 3 BHK + MAID (T)

UNIT - 105

#### Legend (Meters)

| 1. Entrance        | 0.80 x 1.20 |
|--------------------|-------------|
| 2. Living & Dining | 7.10 x 5.80 |
| 3. Kitchen         | 2.60 x 4.35 |
| 4. Master Bedroom  | 4.08 x 3.65 |
| 5. Master Wardrobe | 2.40 x 1.70 |
| 6. Master Bathroom | 3.70 x 2.20 |
| 7. Bedroom 1       | 4.50 x 3.65 |
| 8. Bathroom 1      | 1.60 x 2.40 |

| 9. Bedroom 2    | 4.50 x 3.65   |
|-----------------|---------------|
| 10. Bathroom 2  | 1.60 x 2.40   |
| 11. Maid's Room | 2.40 x 2.10   |
| 12. Maid's Bath | 2.40 x 1.20   |
| 13. Guest Wash  | 2.40 × 1.10   |
| 14. Terrace 1   | 20.17 x 13.70 |
| 15. Terrace 2   | 8.29 x 6.15   |

| UNIT | TYPE          | FLOOR | SUITE  | E AREA   | BALC/T | ERRACE   | ТОТА   | L AREA   |   |
|------|---------------|-------|--------|----------|--------|----------|--------|----------|---|
|      |               | LEVEL | SQ. M. | SQ. FT.  | SQ. M. | SQ. FT.  | SQ. M. | SQ. FT.  | ı |
| 105  | 3BHK+MAID (T) | 1st   | 157.90 | 1,699.62 | 229.79 | 2,473.44 | 387.69 | 4,173.06 |   |