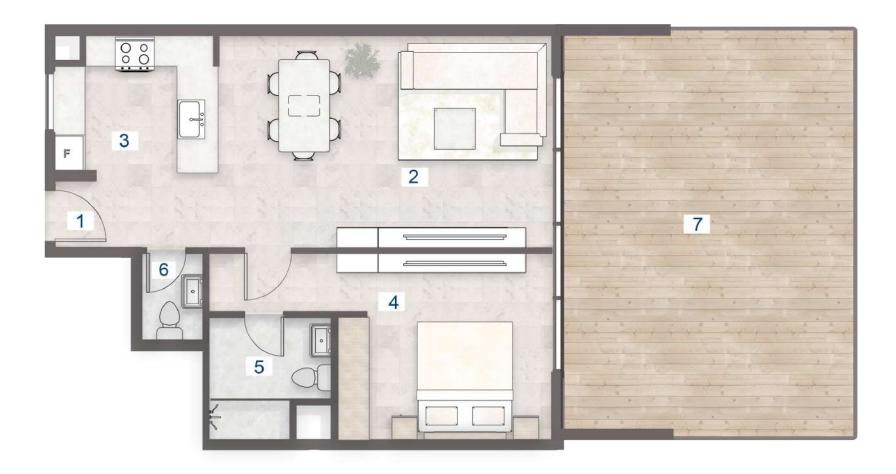

### 1 BHK - Type A (T)

UNIT - 106

#### Legend (Meters)

| 1. Entrance        | 0.80 x 1.30 |
|--------------------|-------------|
| 2. Living & Dining | 6.50 x 4.15 |
| 3. Kitchen         | 3.10 x 2.65 |
| 4. Master Bedroom  | 4.20 x 3.65 |
| 5. Master Bathroom | 2.40 x 2.40 |
| 6. Guest Wash      | 1.20 x 1.67 |
| 7. Terrace         | 8.57 x 7.35 |

| UNIT | TYPE               | FLOOR | SUITE  | AREA    | BALC/TERRACE |         | TOTAL AREA |          |
|------|--------------------|-------|--------|---------|--------------|---------|------------|----------|
|      |                    | LEVEL | SQ. M. | SQ. FT. | SQ. M.       | SQ. FT. | SQ. M.     | SQ. FT.  |
| 106  | 1BHK<br>TYPE A (T) | 1st   | 70.60  | 759.93  | 67.16        | 722.90  | 137.76     | 1,482.84 |