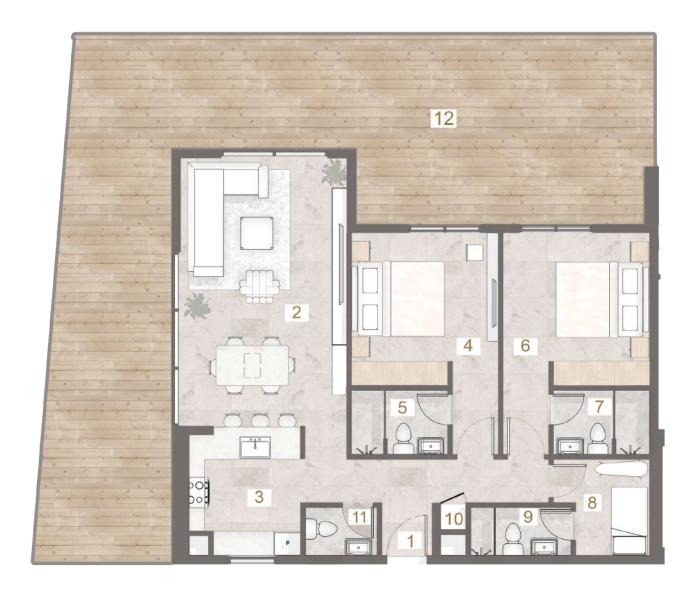

#### 3 BHK + MAID (T)

UNIT - 105

#### Legend (Meters)

| 1. Entrance        | 0.80 x 1.20 |
|--------------------|-------------|
| 2. Living & Dining | 7.10 x 5.80 |
| 3. Kitchen         | 2.60 x 4.35 |
| 4. Master Bedroom  | 4.08 x 3.65 |
| 5. Master Wardrobe | 2.40 x 1.70 |
| 6. Master Bathroom | 3.70 x 2.20 |
| 7. Bedroom 1       | 4.50 x 3.65 |
| 8. Bathroom 1      | 1.60 x 2.40 |

| 9. Bedroom 2    | 4.50 x 3.65   |
|-----------------|---------------|
| 10. Bathroom 2  | 1.60 x 2.40   |
| 11. Maid's Room | 2.40 x 2.10   |
| 12. Maid's Bath | 2.40 x 1.20   |
| 13. Guest Wash  | 2.40 × 1.10   |
| 14. Terrace 1   | 20.17 x 13.70 |
| 15. Terrace 2   | 8.29 x 6.15   |

| UNIT | TYPE          | FLOOR | SUITE  | E AREA   | BALC/T | ERRACE   | ТОТА   | L AREA   |   |
|------|---------------|-------|--------|----------|--------|----------|--------|----------|---|
|      |               | LEVEL | SQ. M. | SQ. FT.  | SQ. M. | SQ. FT.  | SQ. M. | SQ. FT.  | ı |
| 105  | 3BHK+MAID (T) | 1st   | 157.90 | 1,699.62 | 229.79 | 2,473.44 | 387.69 | 4,173.06 |   |