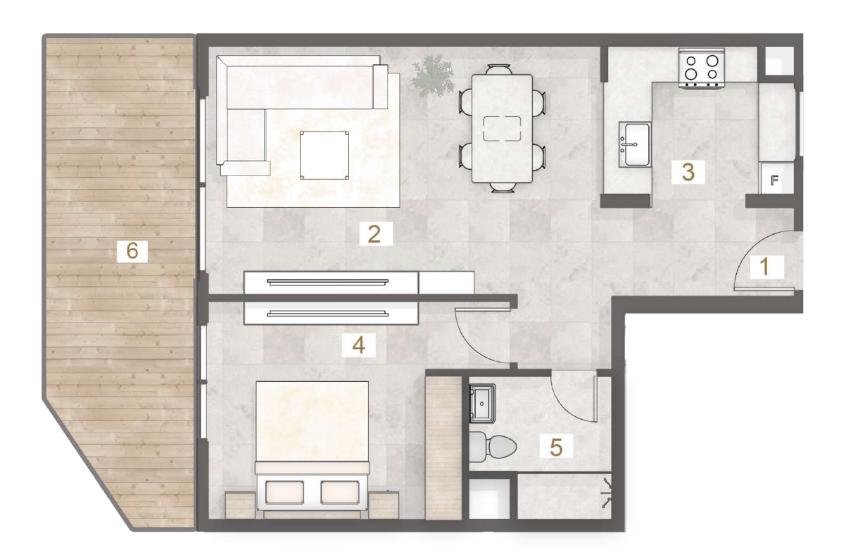

### 1 BHK - Type A (T)

UNIT - 106

#### Legend (Meters)

| 1. Entrance        | 0.80 x 1.30 |
|--------------------|-------------|
| 2. Living & Dining | 6.50 x 4.15 |
| 3. Kitchen         | 3.10 x 2.65 |
| 4. Master Bedroom  | 4.20 x 3.65 |
| 5. Master Bathroom | 2.40 x 2.40 |
| 6. Guest Wash      | 1.20 x 1.67 |
| 7. Terrace         | 8.57 x 7.35 |

| UNIT | TYPE               | FLOOR | SUITE  | AREA    | BALC/TERRACE |         | TOTAL AREA |          |
|------|--------------------|-------|--------|---------|--------------|---------|------------|----------|
|      |                    | LEVEL | SQ. M. | SQ. FT. | SQ. M.       | SQ. FT. | SQ. M.     | SQ. FT.  |
| 106  | 1BHK<br>TYPE A (T) | 1st   | 70.60  | 759.93  | 67.16        | 722.90  | 137.76     | 1,482.84 |