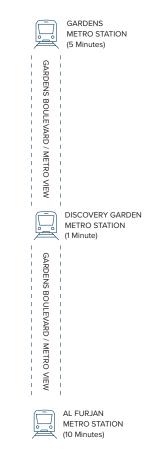

### THE HEART OF CONNECTIVITY

1

Minute from Discovery Garden Metro Station 5

Minutes from Ibn Battuta Mall 10

Minutes from

Dubai Marina & Bluewaters

15

Minutes from Palm Jumeirah

15

Minutes from Palm Jebel Ali 20

Minutes from Burj Al-Arab 20

Minutes from Al Maktoum International Airport (DWC)

20

Minutes from Mall of the Emirates

20

Minutes from Dubai Hills Mall 30

Minutes from City Walk 30

Minutes from Dubai Mall and Downtown Dubai

Palm Jebel Ali

15 minutes