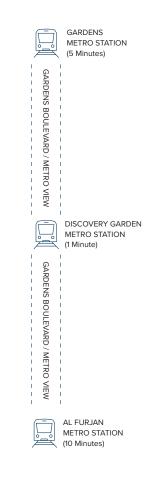

# **BUILDING SITE PLAN**

GARDENS
METRO STATION
(5 Minutes)

SUNSET ADJACENT PLOT DISCOVERY DISCOVERY GARDEN GARDEN METRO STATION METRO/ (1 Minute) STATION EXIT 1 ADJACENT BUILDING SUNRISE

FURJAN VIEW