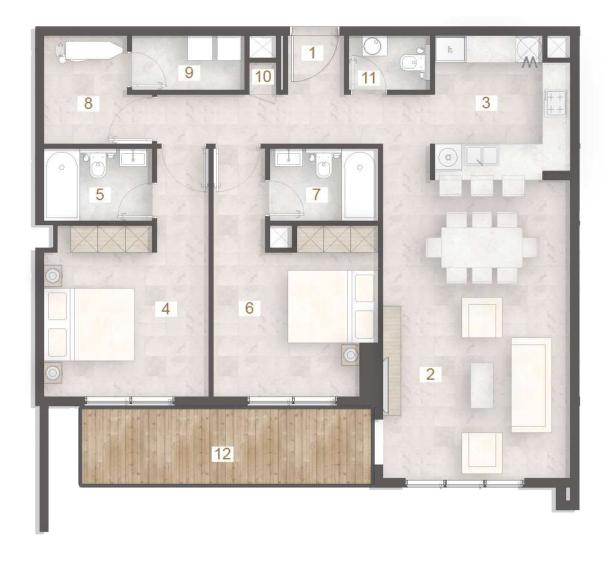

#### 2 BHK + MAID - Type A (T)

UNIT - 101

#### Legend (Meters)

| 1. Entrance         | 1.25 x 1.30   |
|---------------------|---------------|
| 2. Living & Dining  | 4.15 x 6.65   |
| 3. Kitchen          | 2.70 x 3.20   |
| 4. Master Bedroom   | 3.65 x 3.80   |
| 5. Master Bathroom  | 2.40 x 1.60   |
| 6. Bedroom          | 3.65 x 3.80   |
| 7. Bathroom         | 2.40 x 1.60   |
| 8. Maid's Room      | 2.33 x 2.40   |
| 9. Maid's Bath      | 2.50 x 1.20   |
| 10. Storage Cabinet | 0.60 x 0.70   |
| 11. Guest Wash      | 1.80 x 1.20   |
| 12. Terrace         | 14.95 x 13.45 |

| UNIT | TYPE                    | FLOOR<br>LEVEL |        |          | BALC/TERRACE |          | TOTAL AREA |          |
|------|-------------------------|----------------|--------|----------|--------------|----------|------------|----------|
|      |                         |                | SQ. M. | SQ. FT.  | SQ. M.       | SQ. FT.  | SQ. M.     | SQ. FT.  |
| 101  | 2BHK+MAID<br>TYPE A (T) | 1st            | 102.76 | 1,106.10 | 104.71       | 1,127.09 | 207.47     | 2,233.19 |