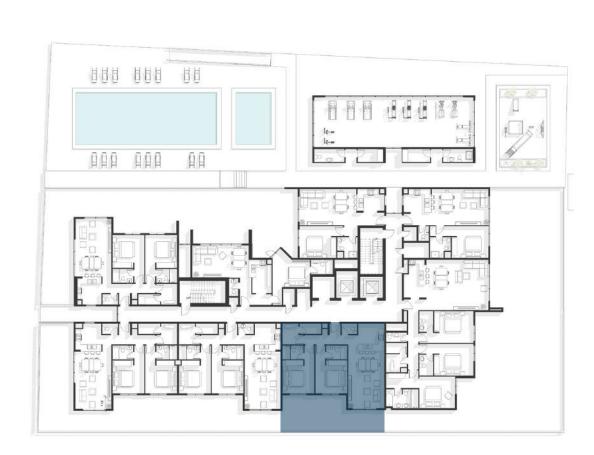

# **BUILDING SITE PLAN**

GARDENS
METRO STATION
(5 Minutes)

SUNSET ADJACENT PLOT DISCOVERY DISCOVERY GARDEN GARDEN METRO STATION METRO/ (1 Minute) STATION EXIT 1 ADJACENT BUILDING SUNRISE

FURJAN VIEW