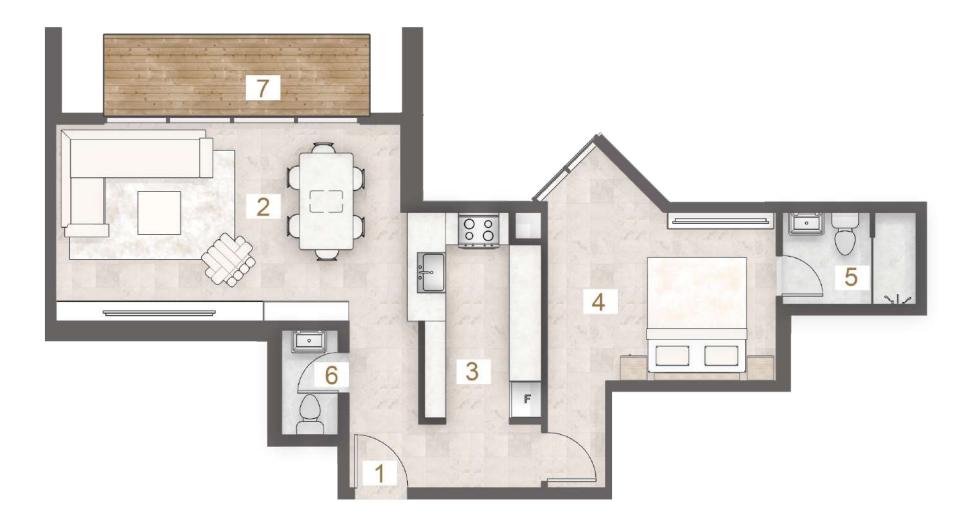

### 1 BHK - Type A (T)

UNIT - 106

#### Legend (Meters)

| 1. Entrance        | 0.80 x 1.30 |
|--------------------|-------------|
| 2. Living & Dining | 6.50 x 4.15 |
| 3. Kitchen         | 3.10 x 2.65 |
| 4. Master Bedroom  | 4.20 x 3.65 |
| 5. Master Bathroom | 2.40 x 2.40 |
| 6. Guest Wash      | 1.20 x 1.67 |
| 7. Terrace         | 8.57 x 7.35 |

| UNIT | TYPE               | FLOOR | SUITE  | AREA    | BALC/TERRACE |         | TOTAL AREA |          |
|------|--------------------|-------|--------|---------|--------------|---------|------------|----------|
|      |                    | LEVEL | SQ. M. | SQ. FT. | SQ. M.       | SQ. FT. | SQ. M.     | SQ. FT.  |
| 106  | 1BHK<br>TYPE A (T) | 1st   | 70.60  | 759.93  | 67.16        | 722.90  | 137.76     | 1,482.84 |