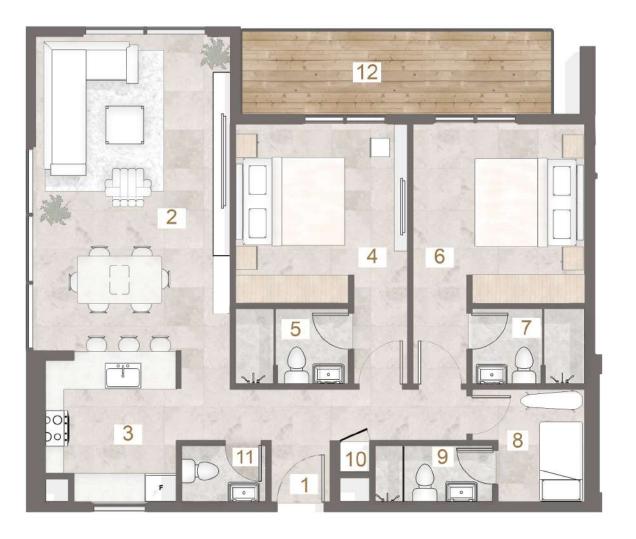

#### 2 BHK + MAID - Type A (T)

UNIT - 101

#### Legend (Meters)

| 1. Entrance         | 1.25 x 1.30   |
|---------------------|---------------|
| 2. Living & Dining  | 4.15 x 6.65   |
| 3. Kitchen          | 2.70 x 3.20   |
| 4. Master Bedroom   | 3.65 x 3.80   |
| 5. Master Bathroom  | 2.40 x 1.60   |
| 6. Bedroom          | 3.65 x 3.80   |
| 7. Bathroom         | 2.40 x 1.60   |
| 8. Maid's Room      | 2.33 x 2.40   |
| 9. Maid's Bath      | 2.50 x 1.20   |
| 10. Storage Cabinet | 0.60 x 0.70   |
| 11. Guest Wash      | 1.80 x 1.20   |
| 12. Terrace         | 14.95 x 13.45 |

| UNIT | TYPE                    | FLOOR<br>LEVEL |        |          | BALC/TERRACE |          | TOTAL AREA |          |
|------|-------------------------|----------------|--------|----------|--------------|----------|------------|----------|
|      |                         |                | SQ. M. | SQ. FT.  | SQ. M.       | SQ. FT.  | SQ. M.     | SQ. FT.  |
| 101  | 2BHK+MAID<br>TYPE A (T) | 1st            | 102.76 | 1,106.10 | 104.71       | 1,127.09 | 207.47     | 2,233.19 |