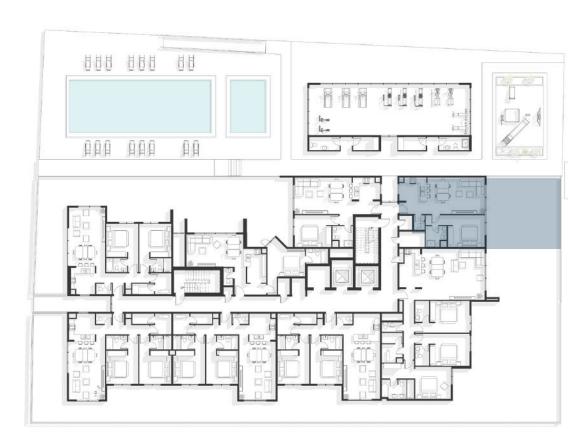

# **BUILDING SITE PLAN**

GARDENS
METRO STATION
(5 Minutes)

SUNSET ADJACENT PLOT DISCOVERY DISCOVERY GARDEN GARDEN METRO STATION METRO/ (1 Minute) STATION EXIT 1 ADJACENT BUILDING SUNRISE

FURJAN VIEW