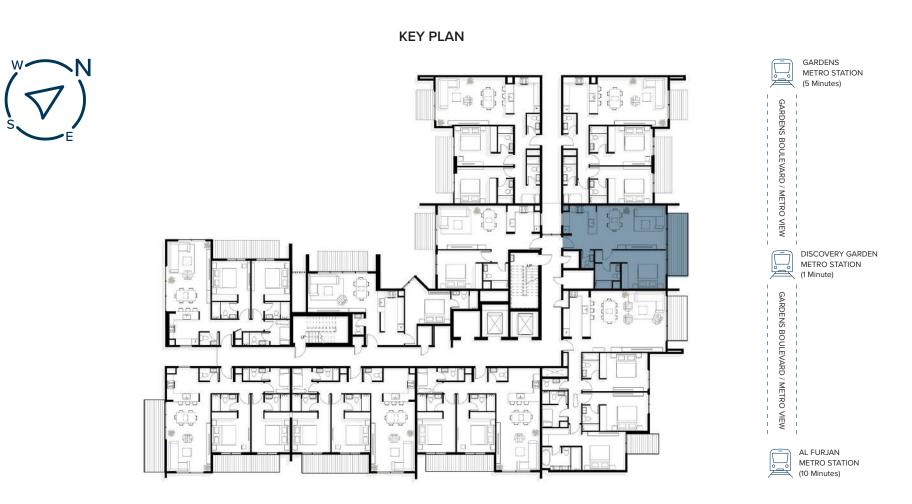

### THE HEART OF CONNECTIVITY

1

Minute from Discovery Garden Metro Station 5

Minutes from Ibn Battuta Mall 10

Minutes from

Dubai Marina & Bluewaters

15

Minutes from Palm Jumeirah

15

Minutes from Palm Jebel Ali 20

Minutes from Burj Al-Arab 20

Minutes from Al Maktoum International Airport (DWC)

20

Minutes from Mall of the Emirates

20

Minutes from Dubai Hills Mall 30

# WHERE CONVENIENCE MEETS CONNECTIVITY

Avenue Residence 8 by NABNI offers an unmatched level of connectivity, placing you at the crossroads of convenience and luxury. Located in the heart of the Al Furjan community, it provides easy access to Dubai's most prominent destinations. With direct connections to Sheikh Zayed Road and Sheikh Mohammed Bin Zayed Road, residents can effortlessly navigate the city. The Al Furjan and Discovery Gardens metro stations are just moments away, while key locations such as Al Maktoum International Airport (20 minutes), Dubai World Central (35 minutes), and the lively Dubai Marina (10 minutes) are all within easy reach. Avenue Residence 8 by NABNI perfectly combines contemporary living with exceptional accessibility, ensuring that both work and leisure are always within your grasp.