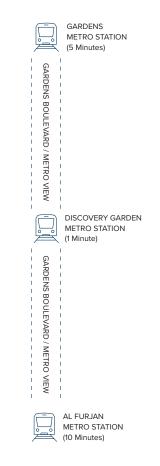

# **BUILDING SITE PLAN**

GARDENS
METRO STATION
(5 Minutes)

SUNSET ADJACENT PLOT DISCOVERY DISCOVERY GARDEN GARDEN METRO STATION METRO/ (1 Minute) STATION EXIT 1 ADJACENT BUILDING SUNRISE

FURJAN VIEW