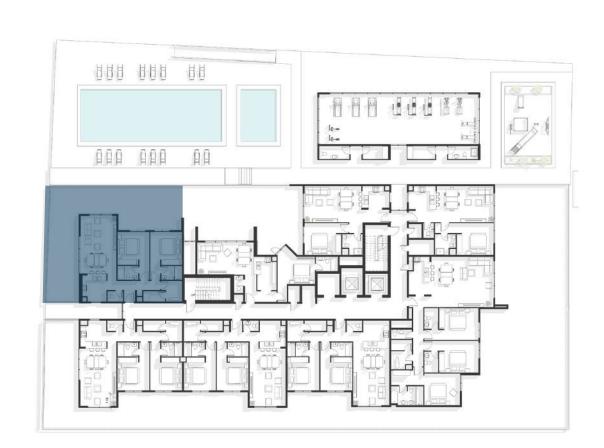

# **FLOOR LAYOUT**

1<sup>st</sup> FLOOR

1Bedroom Unit

2 Bedroom Unit

3 Bedroom Unit

61

## 2<sup>nd</sup> FLOOR

**1Bedroom Unit** 

2 Bedroom Unit

3 Bedroom Unit

# 11th FLOOR

**1Bedroom Unit** 2 Bedroom Unit 3 Bedroom Unit