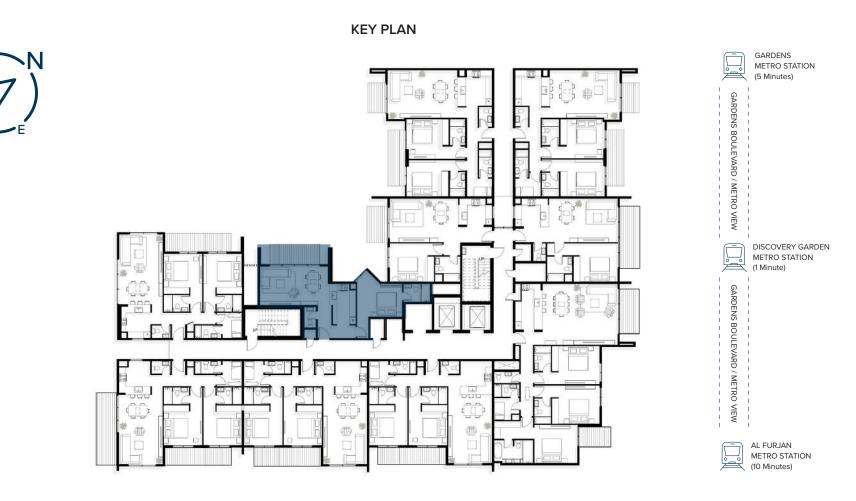

# **BUILDING SITE PLAN**

GARDENS
METRO STATION
(5 Minutes)

SUNSET ADJACENT PLOT DISCOVERY DISCOVERY GARDEN GARDEN METRO STATION METRO/ (1 Minute) STATION EXIT 1 ADJACENT BUILDING SUNRISE

FURJAN VIEW