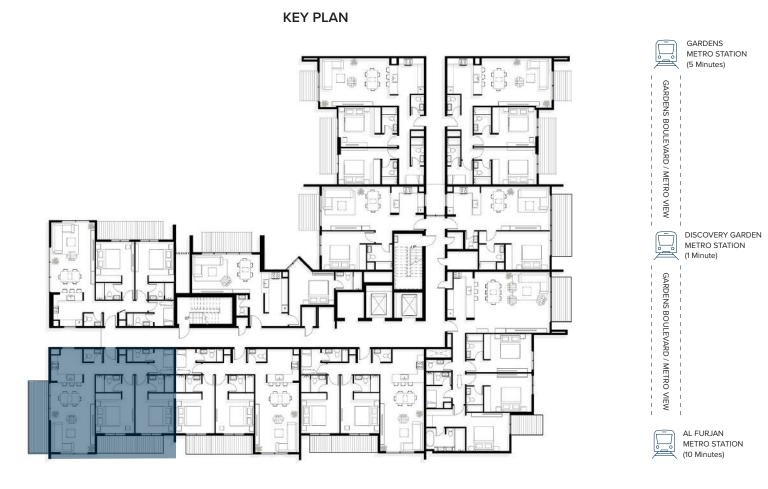

# **BUILDING SITE PLAN**

GARDENS
METRO STATION
(5 Minutes)

SUNSET ADJACENT PLOT DISCOVERY DISCOVERY GARDEN GARDEN METRO STATION METRO/ (1 Minute) STATION EXIT 1 ADJACENT BUILDING SUNRISE

FURJAN VIEW