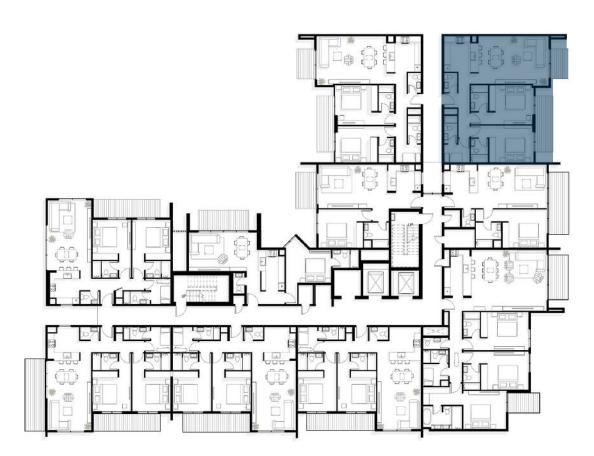

# **FLOOR LAYOUT**

1<sup>st</sup> FLOOR

1Bedroom Unit

2 Bedroom Unit

3 Bedroom Unit

61

## 2<sup>nd</sup> FLOOR

**1Bedroom Unit** 

2 Bedroom Unit

3 Bedroom Unit

# 11th FLOOR

**1Bedroom Unit** 2 Bedroom Unit 3 Bedroom Unit