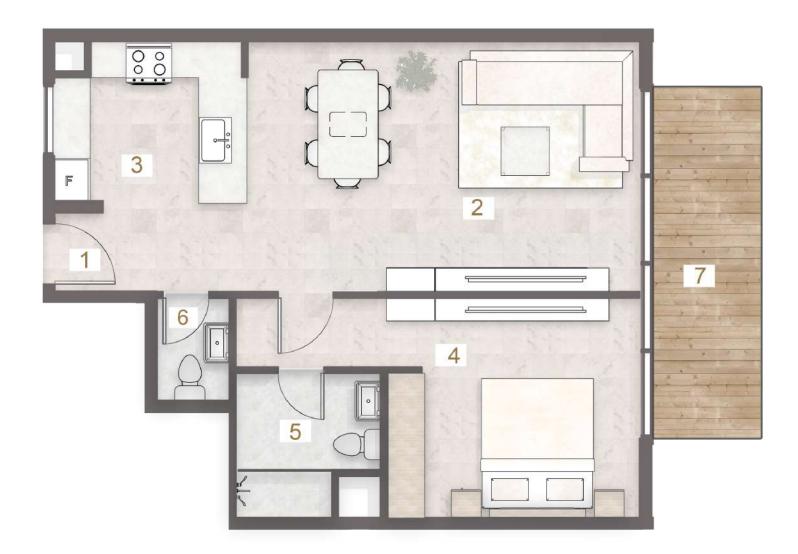

### 1 BHK - Type A (T)

UNIT - 106

#### Legend (Meters)

| 1. Entrance        | 0.80 x 1.30 |
|--------------------|-------------|
| 2. Living & Dining | 6.50 x 4.15 |
| 3. Kitchen         | 3.10 x 2.65 |
| 4. Master Bedroom  | 4.20 x 3.65 |
| 5. Master Bathroom | 2.40 x 2.40 |
| 6. Guest Wash      | 1.20 x 1.67 |
| 7. Terrace         | 8.57 x 7.35 |

| UNIT | TYPE               | FLOOR | SUITE  | AREA    | BALC/TERRACE |         | TOTAL AREA |          |
|------|--------------------|-------|--------|---------|--------------|---------|------------|----------|
|      |                    | LEVEL | SQ. M. | SQ. FT. | SQ. M.       | SQ. FT. | SQ. M.     | SQ. FT.  |
| 106  | 1BHK<br>TYPE A (T) | 1st   | 70.60  | 759.93  | 67.16        | 722.90  | 137.76     | 1,482.84 |