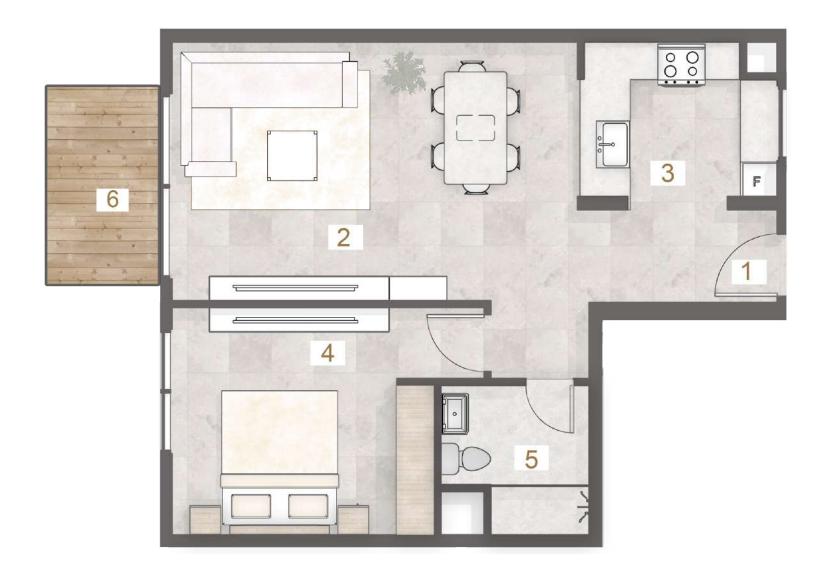

#### 1 BHK - Type A

UNIT - 206, 306, 406, 506, 606, 706, 806, 906, 1006, 1104

| 1. Entrance        | 0.80 x 1.30 |
|--------------------|-------------|
| 2. Living & Dining | 6.50 x 4.15 |
| 3. Kitchen         | 3.10 x 2.60 |
| 4. Master Bedroom  | 4.20 x 3.65 |
| 5. Master Bathroom | 2.40 x 2.40 |
| 6. Guest Wash      | 1.20 x 1.67 |
| 7. Balcony         | 2.00 x 6.15 |