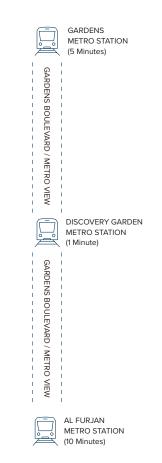

### THE HEART OF CONNECTIVITY

1

Minute from Discovery Garden Metro Station 5

Minutes from Ibn Battuta Mall 10

Minutes from

Dubai Marina & Bluewaters

15

Minutes from Palm Jumeirah

15

Minutes from Palm Jebel Ali 20

Minutes from Burj Al-Arab 20

Minutes from Al Maktoum International Airport (DWC)

20

Minutes from Mall of the Emirates

20

Minutes from Dubai Hills Mall 30

Minutes from City Walk 30

Minutes from Dubai Mall and Downtown Dubai

Palm Jebel Ali

15 minutes