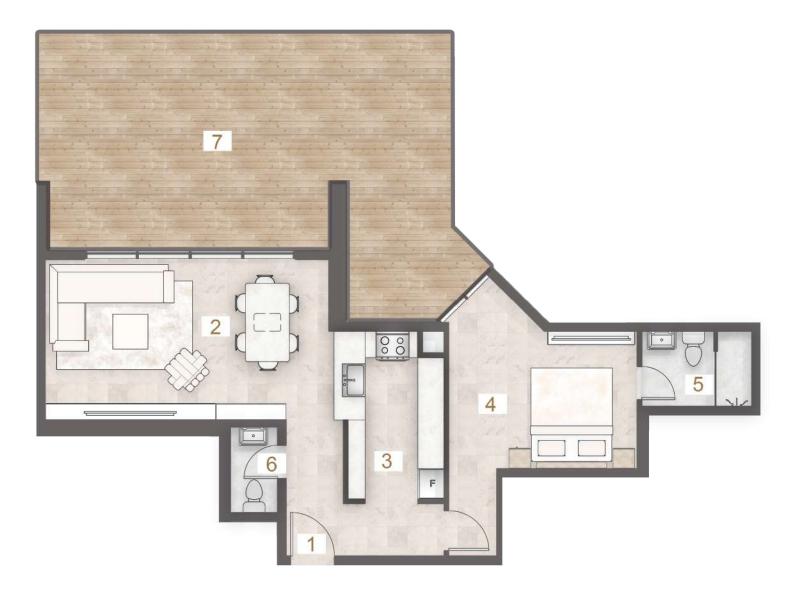

#### 2 BHK + MAID - Type A (T)

UNIT - 101

#### Legend (Meters)

| 1. Entrance         | 1.25 x 1.30   |
|---------------------|---------------|
| 2. Living & Dining  | 4.15 x 6.65   |
| 3. Kitchen          | 2.70 x 3.20   |
| 4. Master Bedroom   | 3.65 x 3.80   |
| 5. Master Bathroom  | 2.40 x 1.60   |
| 6. Bedroom          | 3.65 x 3.80   |
| 7. Bathroom         | 2.40 x 1.60   |
| 8. Maid's Room      | 2.33 x 2.40   |
| 9. Maid's Bath      | 2.50 x 1.20   |
| 10. Storage Cabinet | 0.60 x 0.70   |
| 11. Guest Wash      | 1.80 x 1.20   |
| 12. Terrace         | 14.95 x 13.45 |

| UNIT | TYPE                    | FLOOR<br>LEVEL |        |          | BALC/TERRACE |          | TOTAL AREA |          |
|------|-------------------------|----------------|--------|----------|--------------|----------|------------|----------|
|      |                         |                | SQ. M. | SQ. FT.  | SQ. M.       | SQ. FT.  | SQ. M.     | SQ. FT.  |
| 101  | 2BHK+MAID<br>TYPE A (T) | 1st            | 102.76 | 1,106.10 | 104.71       | 1,127.09 | 207.47     | 2,233.19 |