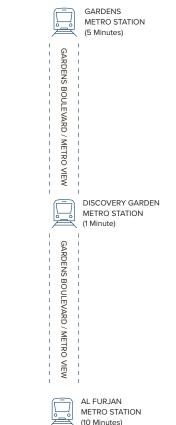

### THE HEART OF CONNECTIVITY

1

Minute from Discovery Garden Metro Station 5

Minutes from Ibn Battuta Mall 10

Minutes from

Dubai Marina & Bluewaters

15

Minutes from Palm Jumeirah

15

Minutes from Palm Jebel Ali 20

Minutes from Burj Al-Arab 20

Minutes from Al Maktoum International Airport (DWC)

20

Minutes from Mall of the Emirates

20

Minutes from Dubai Hills Mall 30

Minutes from City Walk 30

Minutes from Dubai Mall and Downtown Dubai

Palm Jebel Ali

15 minutes