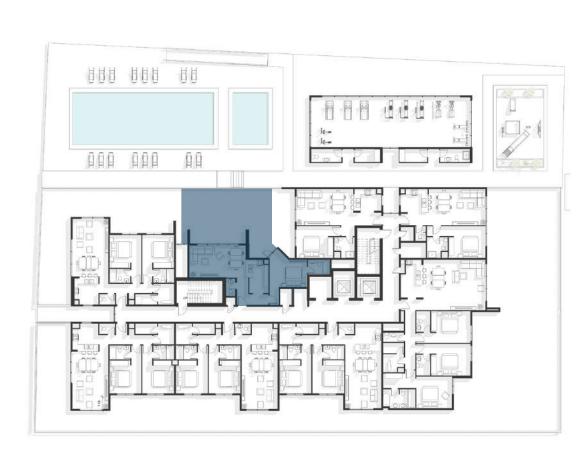

# **FLOOR LAYOUT**

1<sup>st</sup> FLOOR

1Bedroom Unit

2 Bedroom Unit

3 Bedroom Unit

61