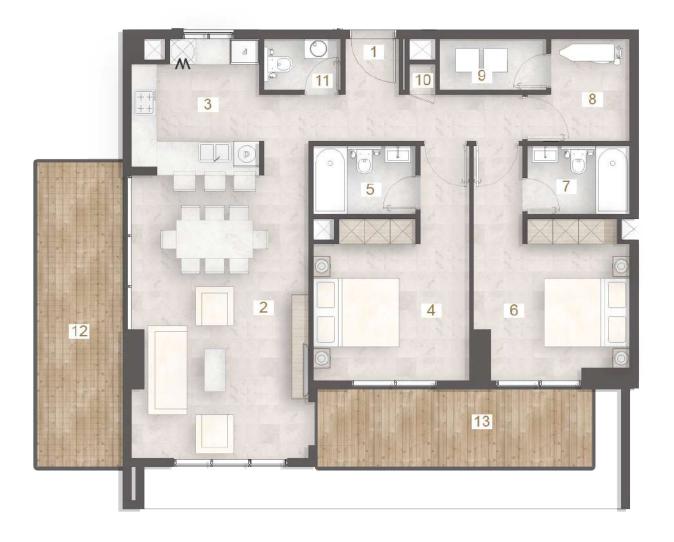

#### 3 BHK + MAID (T)

UNIT - 105

#### Legend (Meters)

| 1. Entrance        | 0.80 x 1.20 |
|--------------------|-------------|
| 2. Living & Dining | 7.10 x 5.80 |
| 3. Kitchen         | 2.60 x 4.35 |
| 4. Master Bedroom  | 4.08 x 3.65 |
| 5. Master Wardrobe | 2.40 x 1.70 |
| 6. Master Bathroom | 3.70 x 2.20 |
| 7. Bedroom 1       | 4.50 x 3.65 |
| 8. Bathroom 1      | 1.60 x 2.40 |

| 9. Bedroom 2    | 4.50 x 3.65   |
|-----------------|---------------|
| 10. Bathroom 2  | 1.60 x 2.40   |
| 11. Maid's Room | 2.40 x 2.10   |
| 12. Maid's Bath | 2.40 x 1.20   |
| 13. Guest Wash  | 2.40 × 1.10   |
| 14. Terrace 1   | 20.17 x 13.70 |
| 15. Terrace 2   | 8.29 x 6.15   |

| UNIT | TYPE          | FLOOR | SUITE  | E AREA   | BALC/T | ERRACE   | ТОТА   | L AREA   |   |
|------|---------------|-------|--------|----------|--------|----------|--------|----------|---|
|      |               | LEVEL | SQ. M. | SQ. FT.  | SQ. M. | SQ. FT.  | SQ. M. | SQ. FT.  | ı |
| 105  | 3BHK+MAID (T) | 1st   | 157.90 | 1,699.62 | 229.79 | 2,473.44 | 387.69 | 4,173.06 |   |