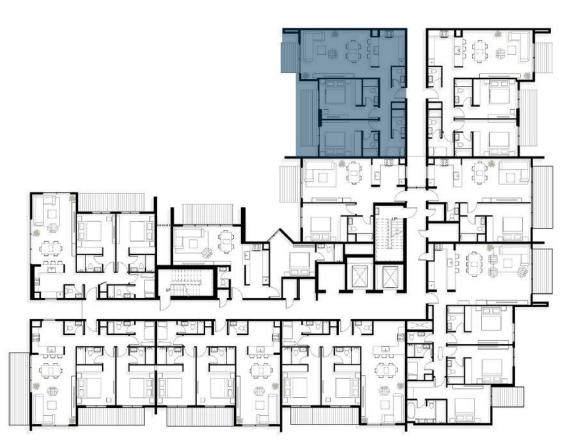

# **FLOOR LAYOUT**

1<sup>st</sup> FLOOR

1Bedroom Unit

2 Bedroom Unit

3 Bedroom Unit

61