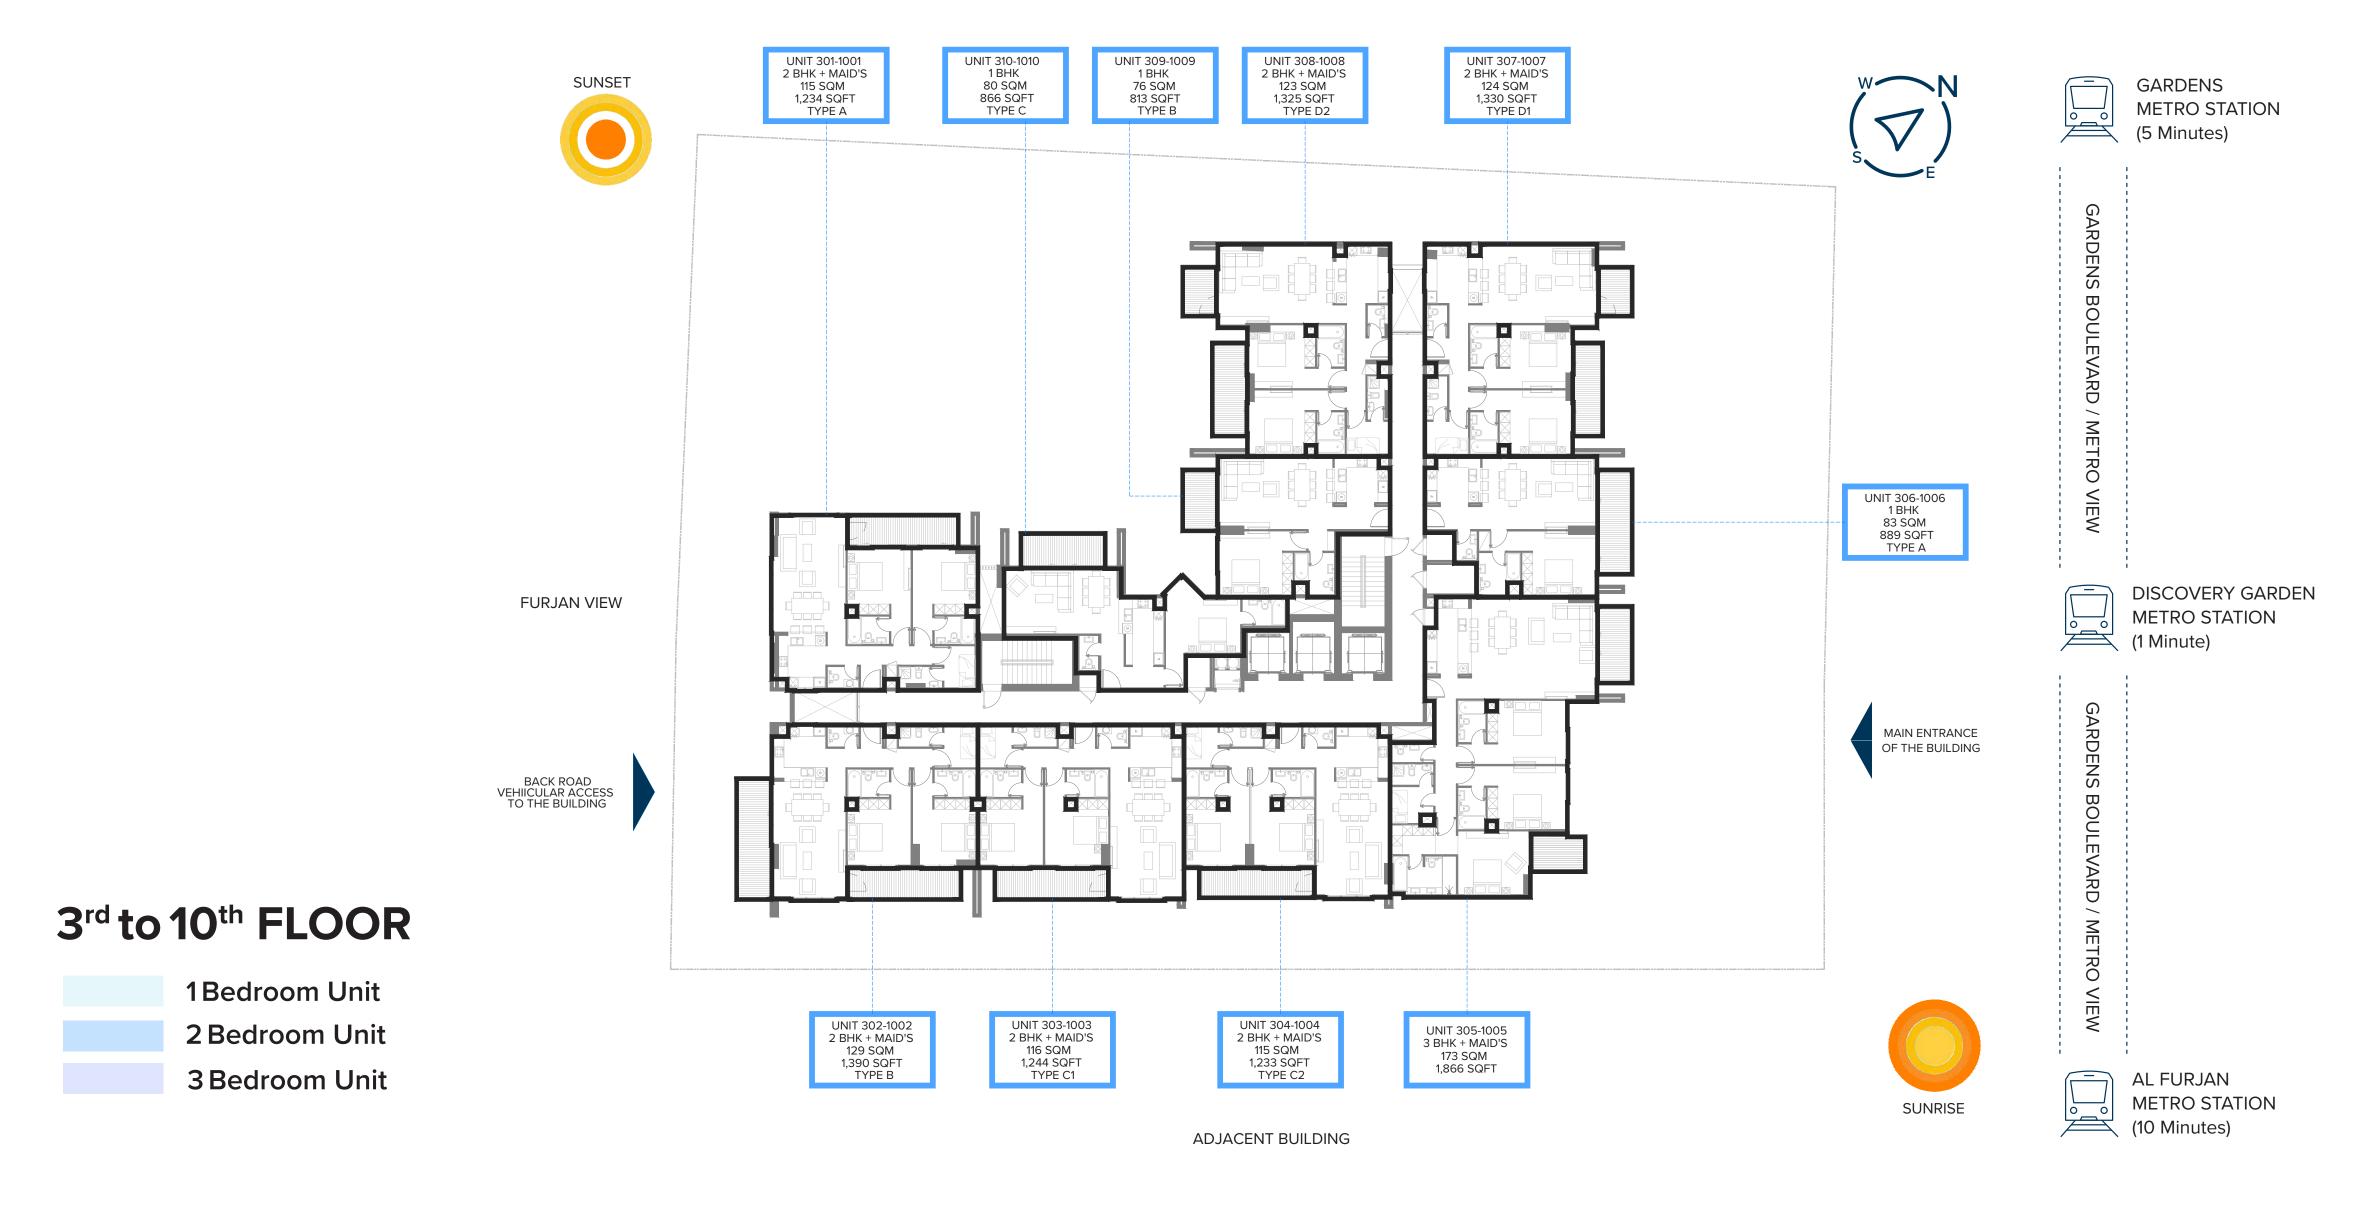

46 |
| 605  |           | 6th   | 157.90     | 1,699.62 | 15.50        | 166.84  | 173.40     | 1,866.46 |
| 705  | MAID      | 7th   | 157.90     | 1,699.62 | 15.50        | 166.84  | 173.40     | 1,866.46 |
| 805  |           | 8th   | 157.90     | 1,699.62 | 15.50        | 166.84  | 173.40     | 1,866.46 |
| 905  |           | 9th   | 157.90     | 1,699.62 | 15.50        | 166.84  | 173.40     | 1,866.46 |
| 1005 |           | 10th  | 157.90     | 1,699.62 | 15.50        | 166.84  | 173.40     | 1,866.46 |
| 1103 |           | 11th  | 158.01     | 1,700.81 | 15.50        | 166.84  | 173.51     | 1,867.65 |









# **FLOOR LAYOUT**

1<sup>st</sup> FLOOR

1Bedroom Unit

2 Bedroom Unit

3 Bedroom Unit



61



## 2<sup>nd</sup> FLOOR

**1Bedroom Unit** 

2 Bedroom Unit

3 Bedroom Unit





# 11th FLOOR

**1Bedroom Unit** 2 Bedroom Unit 3 Bedroom Unit