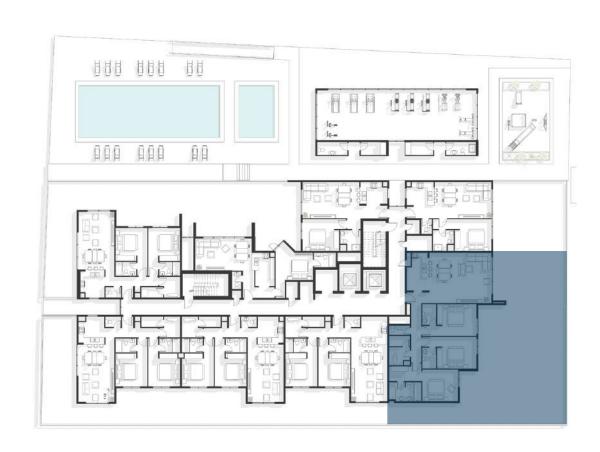

# **BUILDING SITE PLAN**

GARDENS
METRO STATION
(5 Minutes)

SUNSET ADJACENT PLOT DISCOVERY DISCOVERY GARDEN GARDEN METRO STATION METRO/ (1 Minute) STATION EXIT 1 ADJACENT BUILDING SUNRISE

FURJAN VIEW