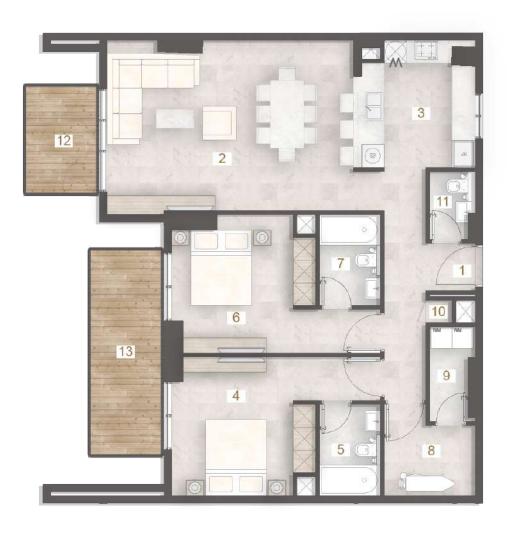

#### 2 BHK + MAID - Type C2 (T)

UNIT - 104

#### Legend (Meters)

| 1. Entrance                           | 1.25 x 1.30                |
|---------------------------------------|----------------------------|
| 2. Living & Dining                    | 4.15 x 6.50                |
| 3. Kitchen                            | 3.00 x 3.20                |
| 4. Master Bedroom                     | 3.65 x 3.80                |
| 5. Master Bathroom                    | 2.40 x 1.60                |
| 6. Bedroom                            | 3.65 x 3.80                |
| 7. Bathroom                           | 2.40 x 1.60                |
| 8. Maid's Room                        | 2.40 x 2.40                |
| 0.14 : 11 . 5 . 11                    |                            |
| 9. Maid's Bath                        | 2.50 x 1.20                |
| 9. Maid's Bath<br>10. Storage Cabinet | 2.50 x 1.20<br>0.60 x 0.70 |
|                                       |                            |

| UNIT | TYPE                     | FLOOR | SUITE  | AREA     | BALC/T | ERRACE  | ТОТА   | L AREA   |
|------|--------------------------|-------|--------|----------|--------|---------|--------|----------|
|      |                          | LEVEL | SQ. M. | SQ. FT.  | SQ. M. | SQ. FT. | SQ. M. | SQ. FT.  |
| 104  | 2BHK+MAID<br>TYPE C2 (T) | 1st   | 103.16 | 1,110.40 | 43.33  | 466.40  | 146.49 | 1,576.81 |