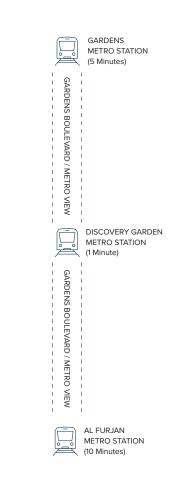

### THE HEART OF CONNECTIVITY

1

Minute from Discovery Garden Metro Station 5

Minutes from Ibn Battuta Mall 10

Minutes from

Dubai Marina & Bluewaters

15

Minutes from Palm Jumeirah

15

Minutes from Palm Jebel Ali 20

Minutes from Burj Al-Arab 20

Minutes from Al Maktoum International Airport (DWC)

20

Minutes from Mall of the Emirates

20

Minutes from Dubai Hills Mall 30