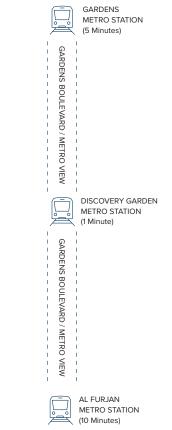

### THE HEART OF CONNECTIVITY

1

Minute from Discovery Garden Metro Station 5

Minutes from Ibn Battuta Mall 10

Minutes from

Dubai Marina & Bluewaters

15

Minutes from Palm Jumeirah

15

Minutes from Palm Jebel Ali 20

Minutes from Burj Al-Arab 20

Minutes from Al Maktoum International Airport (DWC)

20

Minutes from Mall of the Emirates

20

Minutes from Dubai Hills Mall 30

Minutes from City Walk 30

Minutes from Dubai Mall and Downtown Dubai

Palm Jebel Ali

15 minutes