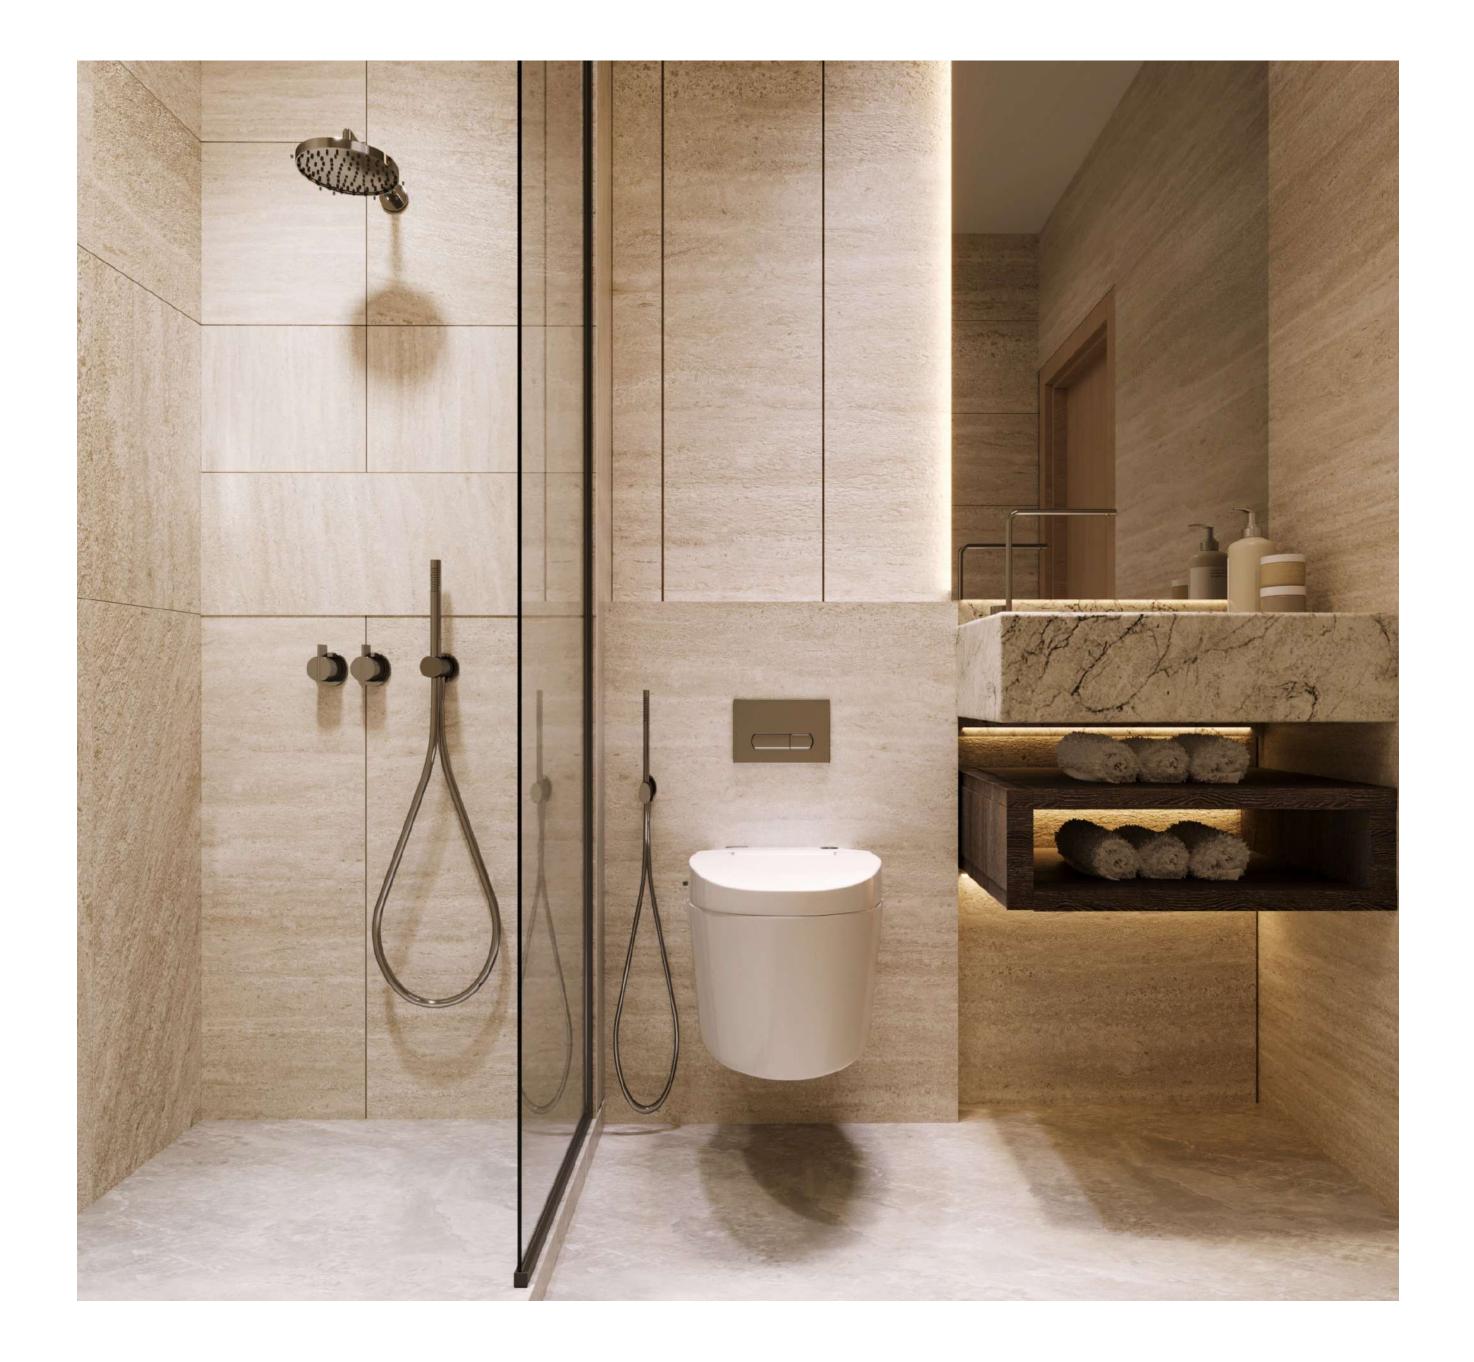

### THE CONNECTED SANCTUARY

The master en-suite at Avenue Residence 8 by NABNI transforms daily routines into moments of pure indulgence. Designed with a spacious walk-in shower, a freestanding bathtub, and sleek Italian copper bronze fixtures, this serene space exudes sophistication. High-end finishes are paired with soft, tranquil lighting to create a personal retreat that blends luxury with relaxation, offering a sanctuary that redefines comfort and elegance.