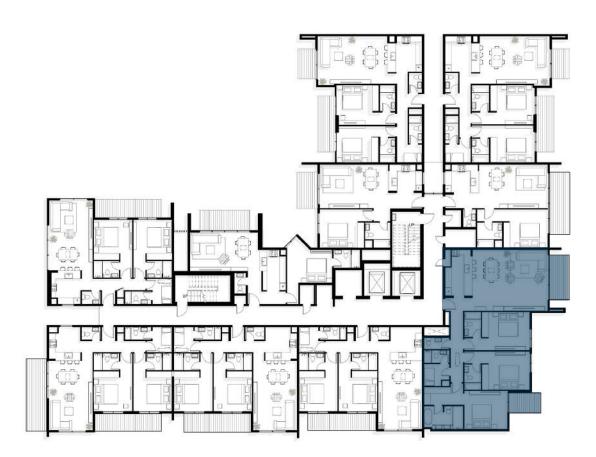

# **FLOOR LAYOUT**

1<sup>st</sup> FLOOR

1Bedroom Unit

2 Bedroom Unit

3 Bedroom Unit

61