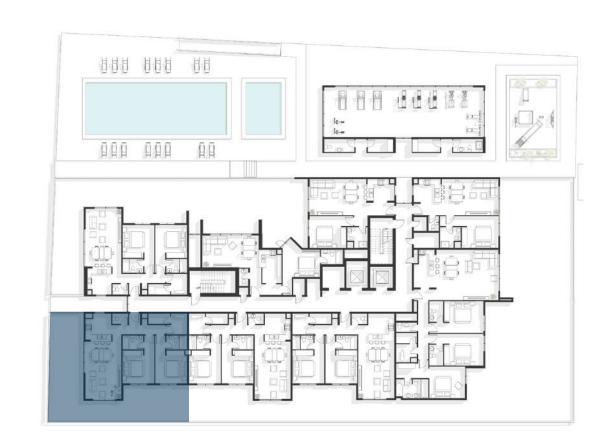

# **FLOOR LAYOUT**

1<sup>st</sup> FLOOR

1Bedroom Unit

2 Bedroom Unit

3 Bedroom Unit

61